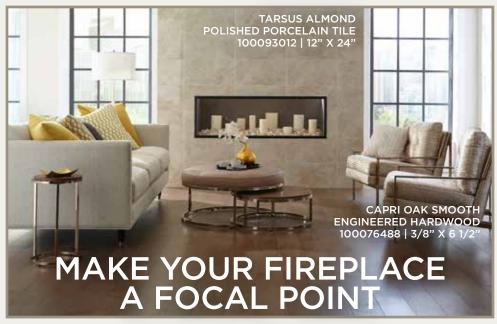

# GO BIG & GO HOME

**BIANCO CARRARA** MARBLE CROWN MOLDING 100156413 | 4" X 12"

If you want to create a modern, dramatic look in your home, large format tile brings versatility and fresh style to both walls and floors. Large format tile requires fewer grout lines and can make a small room seem bigger.