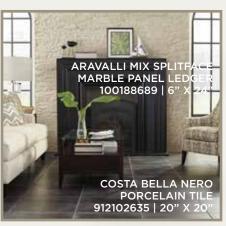

RUSHMORE THIN BRICK PANEL LEDGER 100411677 | 10" X 28"

TAWNY BIRCH HAND SCRAPED SOLID HARDWOOD (FLOOR) 100188861 | 3/4 X 4 3/4"

SHADOW GRAY QUARTZ SLAB COUNTERTOP 100224377 112" X 26"