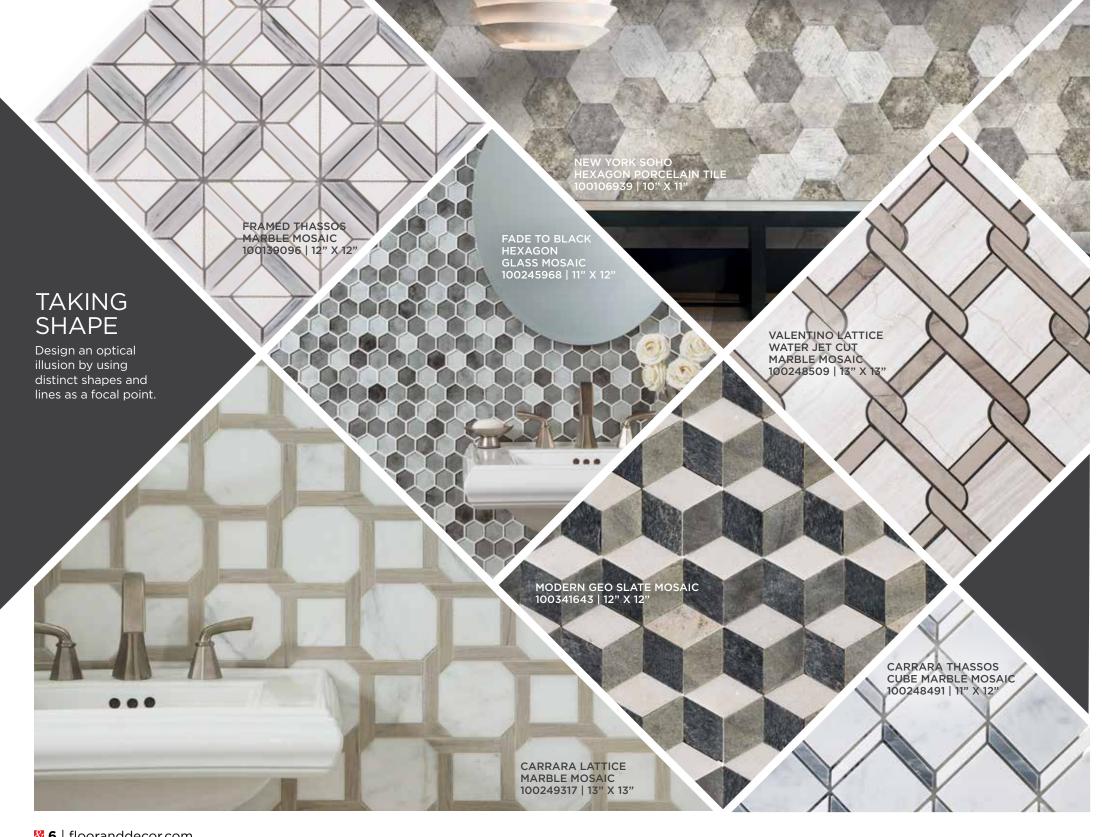

ON THE EDGE

Design with visual interest and add symmetry with geometrics. Geometric patterns take their cue from the '70s, and now the looks range from midcentury all the way to contemporary.

Install your wood or tile in a detailed pattern and create your own geometry.