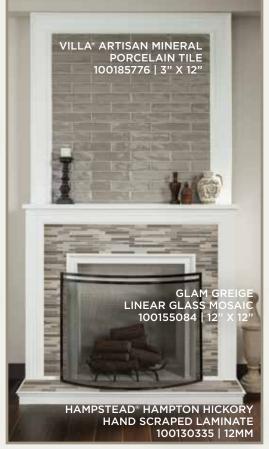

## BEAUTIFUL BATHROOMS

Design a sophisticated bathroom with light shades of classic glass, stone, and tile. Add flair with striking metallics or an eye-catching, but neutral, patterned tile.

CARRARA WHITE HONED MARBLE TILE 931100280 | 6" X 6" 921100474 | 12" X 12"