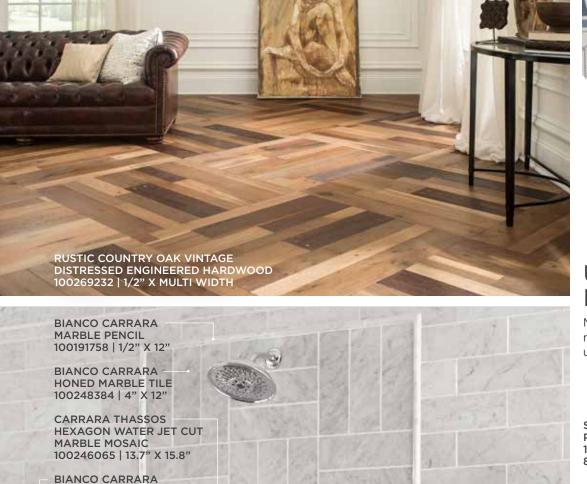

ON THE EDGE

Design with visual interest and add symmetry with geometrics. Geometric patterns take their cue from the '70s, and now the looks range from midcentury all the way to contemporary.

Install your wood or tile in a detailed pattern and create your own geometry.