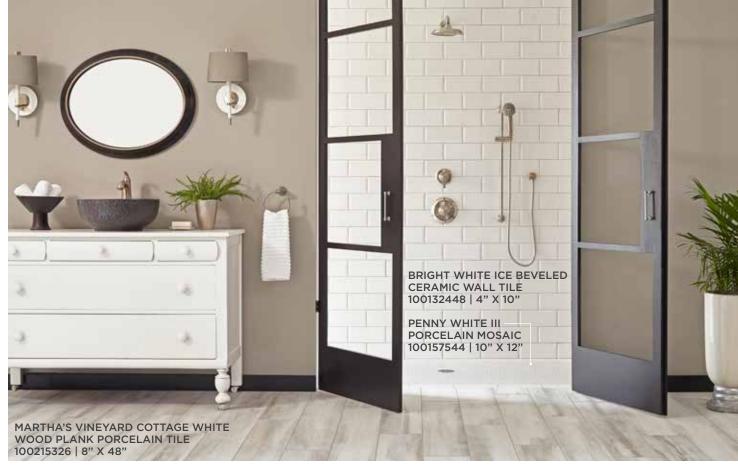

## BEAUTIFUL BATHROOMS

Design a sophisticated bathroom with light shades of classic glass, stone, and tile. Add flair with striking metallics or an eye-catching, but neutral, patterned tile.

CARRARA WHITE HONED MARBLE TILE 931100280 | 6" X 6" 921100474 | 12" X 12"