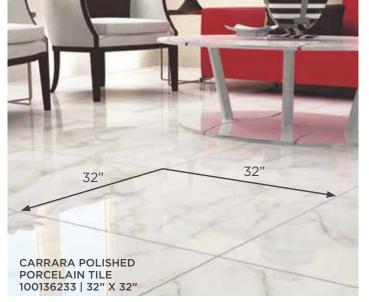

#### WHAT IS LARGE FORMAT TILE?

Large format tiles are getting bigger and bigger. Conventional tile is 12" x 12", and now there are planks as long as 72", and tile as big as 24" x 48". Pair this open, and inviting trend with any style.