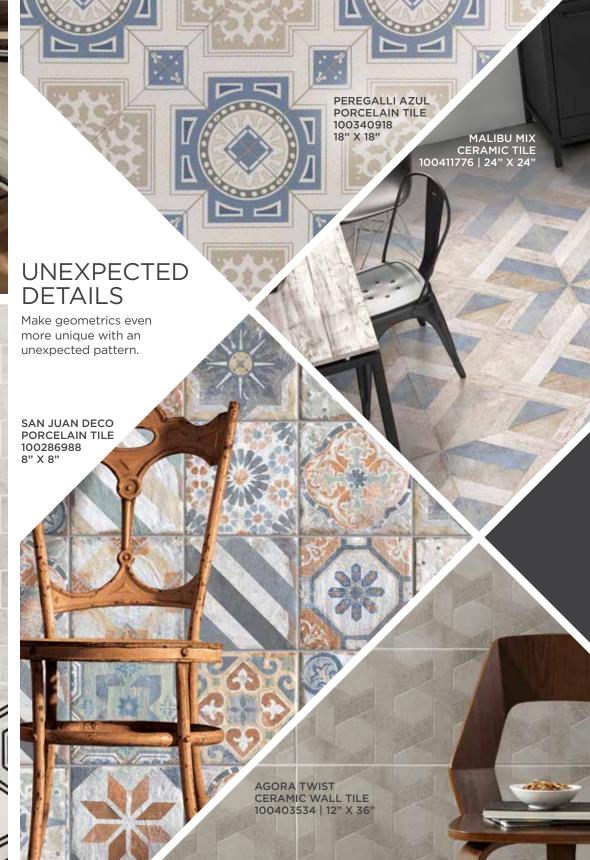

ON THE EDGE

Design with visual interest and add symmetry with geometrics. Geometric patterns take their cue from the '70s, and now the looks range from midcentury all the way to contemporary.

Install your wood or tile in a detailed pattern and create your own geometry.