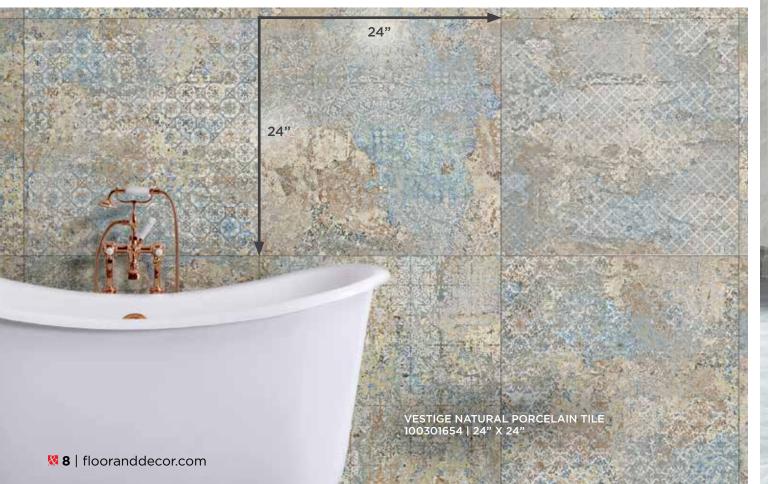

#### WHAT IS LARGE FORMAT TILE?

Large format tiles are getting bigger and bigger. Conventional tile is 12" x 12", and now there are planks as long as 72", and tile as big as 24" x 48". Pair this open, and inviting trend with any style.