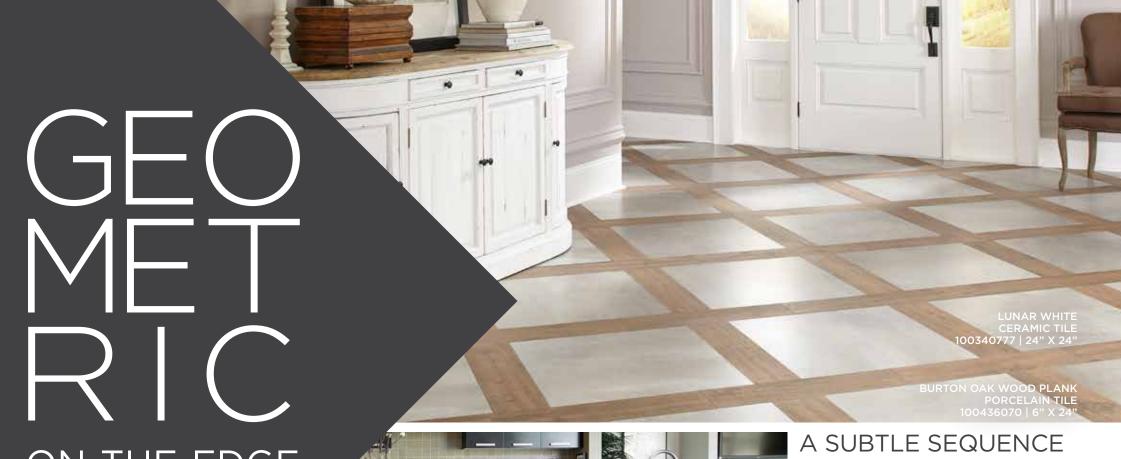

ON THE EDGE

Design with visual interest and add symmetry with geometrics. Geometric patterns take their cue from the '70s, and now the looks range from midcentury all the way to contemporary.

Install your wood or tile in a detailed pattern and create your own geometry.