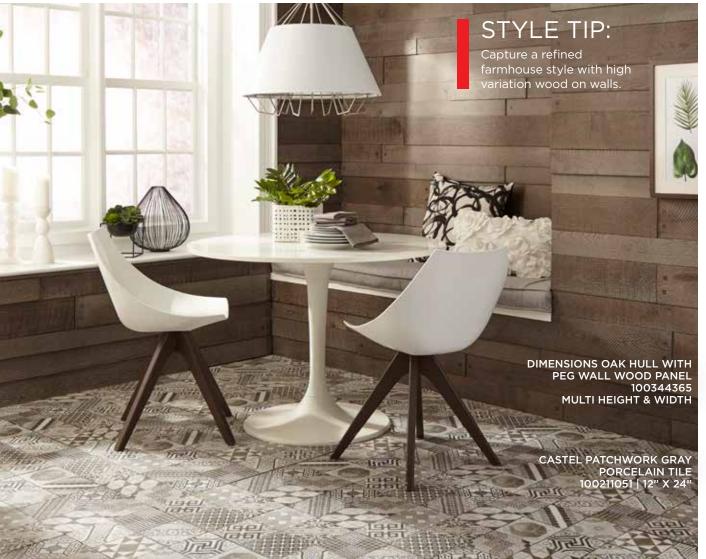

#### STYLE TIP:

Use the beauty of natural wood, contemporary tile, and cool colors to balance lots of open space.

# Less is more with this updated take on midcentury modern. Capturing clean

lines, showcasing your floors, and making a statement with your walls will illustrate this transitional style.