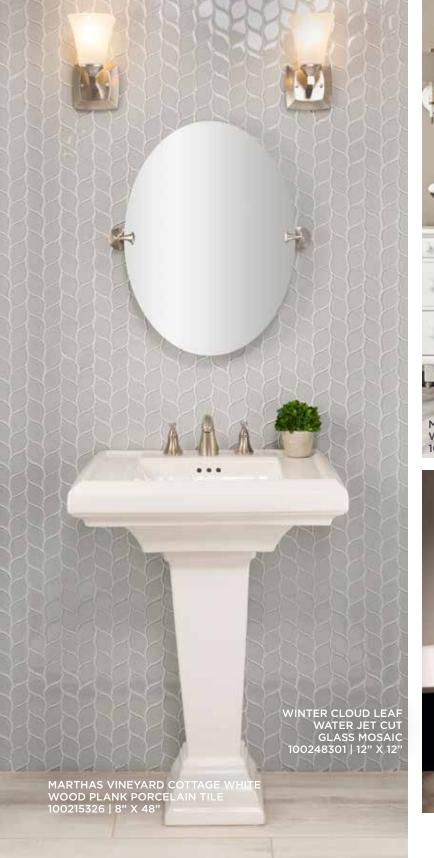

## BEAUTIFUL BATHROOMS

Design a sophisticated bathroom with light shades of classic glass, stone, and tile. Add flair with striking metallics or an eye-catching, but neutral, patterned tile.

CARRARA WHITE HONED MARBLE TILE 931100280 | 6" X 6" 921100474 | 12" X 12"