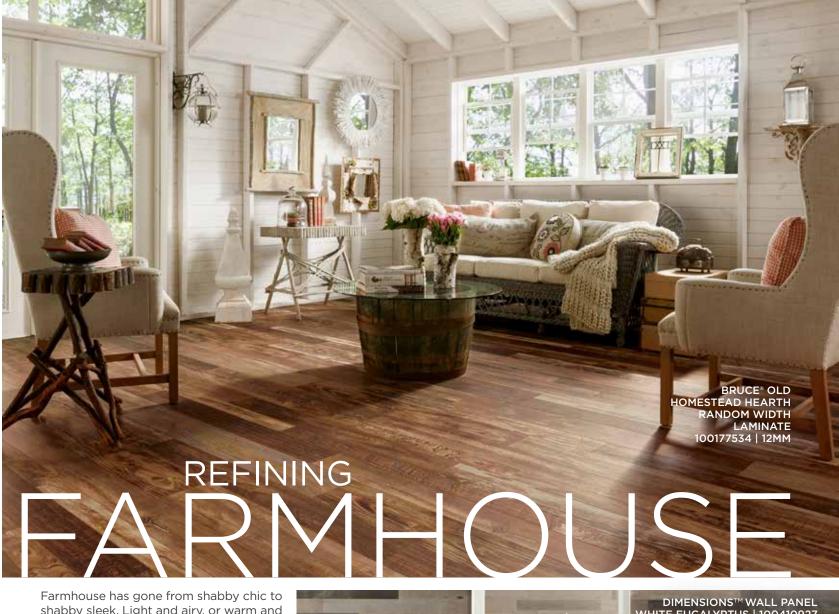

Farmhouse has gone from shabby chic to shabby sleek. Light and airy, or warm and rustic, the new farmhouse takes the best parts of the charming French countryside and makes them contemporary.

ALTA CREMA BRICK PORCELAIN TILE 100216134 | 2" X 10"