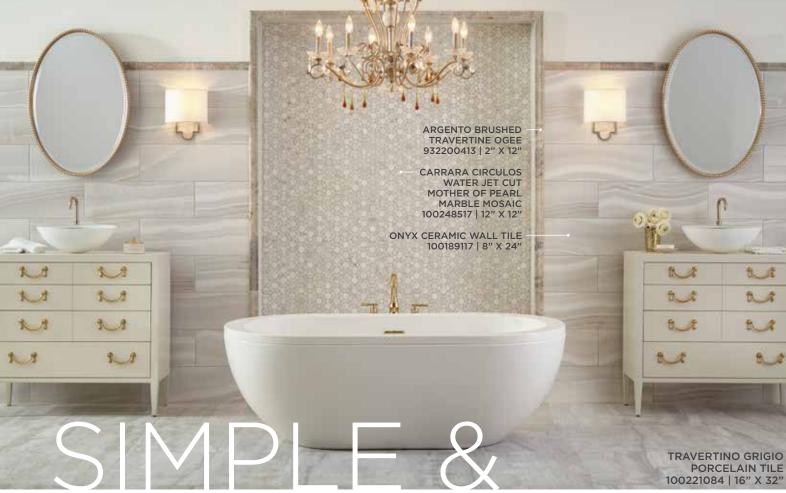

## BEAUTIFUL BATHROOMS

Design a sophisticated bathroom with light shades of classic glass, stone, and tile. Add flair with striking metallics or an eye-catching, but neutral, patterned tile.

CARRARA WHITE HONED MARBLE TILE 931100280 | 6" X 6" 921100474 | 12" X 12"