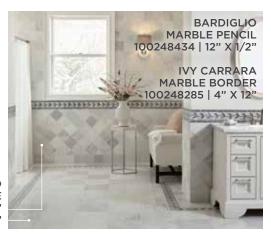

# GO BIG & GO HOME

**BIANCO CARRARA** MARBLE CROWN MOLDING 100156413 | 4" X 12"

If you want to create a modern, dramatic look in your home, large format tile brings versatility and fresh style to both walls and floors. Large format tile requires fewer grout lines and can make a small room seem bigger.

> **BIANCO CARRARA** MARBLE BASE MOLDING 100156496 | 5" X 12"

**BIANCO CARRARA DIAMOND** MARBLE MOSAIC 100105071 | 12" X 12"