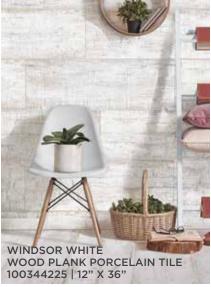

#### WHAT IS LARGE FORMAT TILE?

Large format tiles are getting bigger and bigger. Conventional tile is 12" x 12", and now there are planks as long as 72", and tile as big as 24" x 48". Pair this open, and inviting trend with any style.