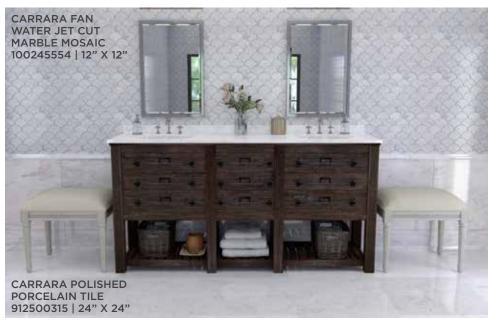

## BEAUTIFUL BATHROOMS

Design a sophisticated bathroom with light shades of classic glass, stone, and tile. Add flair with striking metallics or an eye-catching, but neutral, patterned tile.

CARRARA WHITE HONED MARBLE TILE 931100280 | 6" X 6" 921100474 | 12" X 12"