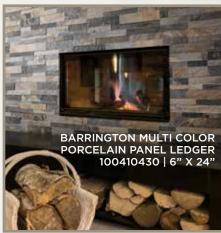

RUSHMORE THIN BRICK PANEL LEDGER 100411677 | 10" X 28"

TAWNY BIRCH HAND SCRAPED SOLID HARDWOOD (FLOOR) 100188861 | 3/4 X 4 3/4"

SHADOW GRAY QUARTZ SLAB COUNTERTOP 100224377 112" X 26"