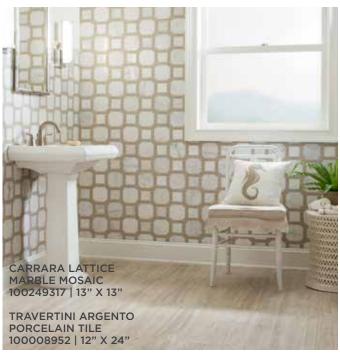

## BEAUTIFUL BATHROOMS

Design a sophisticated bathroom with light shades of classic glass, stone, and tile. Add flair with striking metallics or an eye-catching, but neutral, patterned tile.

CARRARA WHITE HONED MARBLE TILE 931100280 | 6" X 6" 921100474 | 12" X 12"