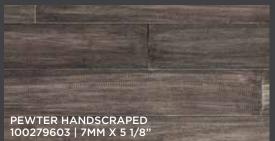

RUSHMORE THIN BRICK PANEL LEDGER 100411677 | 10" X 28"

TAWNY BIRCH HAND SCRAPED SOLID HARDWOOD (FLOOR) 100188861 | 3/4 X 4 3/4"

SHADOW GRAY QUARTZ SLAB COUNTERTOP 100224377 112" X 26"