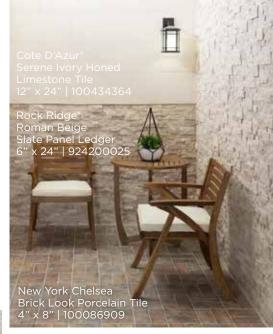

Build more than just a patio and create an outdoor oasis for your home that calms, soothes, and invigorates. Design a contemporary space with porcelain and wood-look tile or use slate and stacked stone for a rustic space that's at home in nature.

#### START WITH STACKED STONE

Stacked stone is great to add visual interest to walls. Stacked stone isn't just for walls, either! You can also use stacked stone along outdoor fireplaces, fire pits, or grills to liven up your outdoor living space.