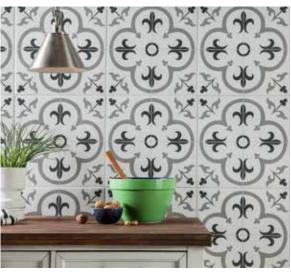

# PLAY WITH PATTERN

Lotto Ceramic Tile 18" x 18" | 100411743

#### ON THE COVER

Bedford Porcelain Tile 8" x 8" | 100506062

Create flair with styled tile. Patterns bring visual interest to a farmhouse-chic room. Make a statement wall or backsplash in a minimalist or industrial-style room. Moroccan motifs can add an exotic element to a room while geometric patterns can add dimension to modern spaces.