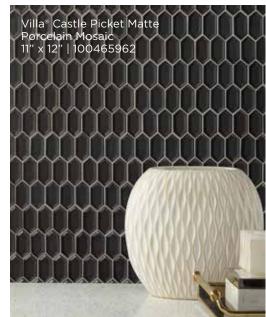

# PLAY WITH PATTERN

Lotto Ceramic Tile 18" x 18" | 100411743

#### ON THE COVER

Bedford Porcelain Tile 8" x 8" | 100506062

Create flair with styled tile. Patterns bring visual interest to a farmhouse-chic room. Make a statement wall or backsplash in a minimalist or industrial-style room. Moroccan motifs can add an exotic element to a room while geometric patterns can add dimension to modern spaces.