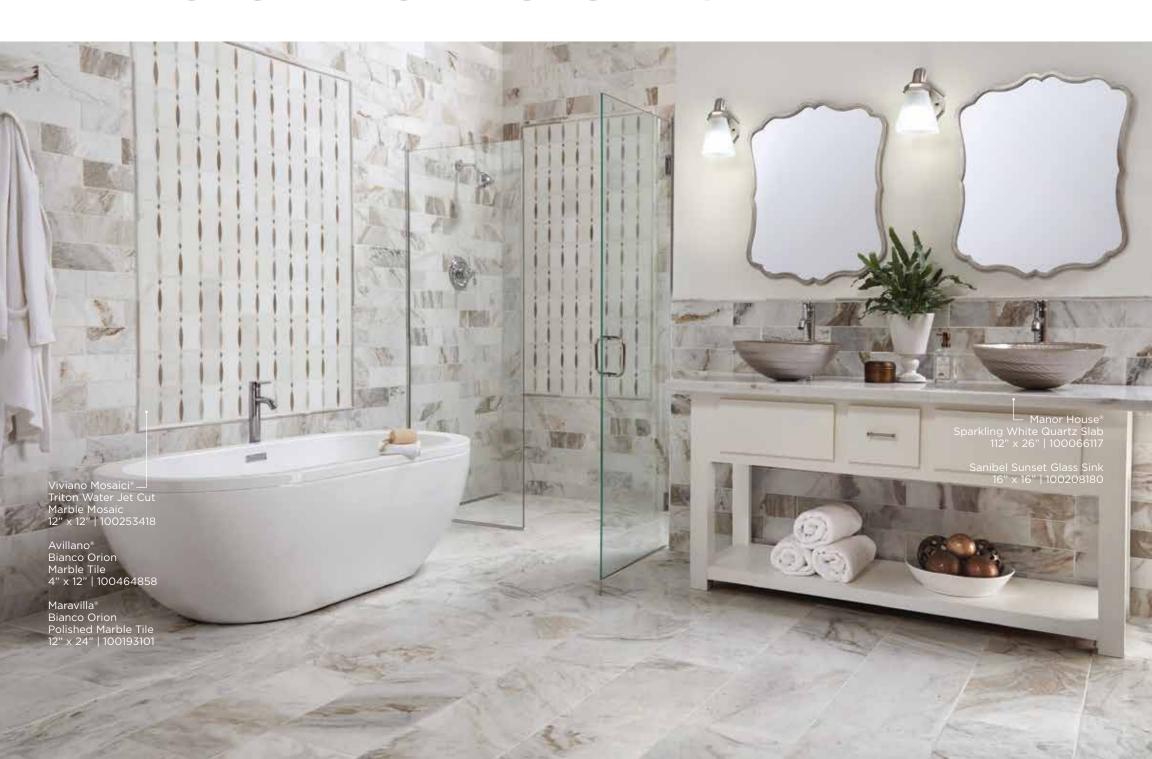

## WOW WITH WATERJET

Create elegant, striking style with fine details and unique shapes with our Viviano Marmo marble waterjet collection. Intricately cut tile made of gorgeous marble is produced with leading-edge waterjet technology, creating beautiful, affordable designs.

#### VIVIANO MARMO

Bianco Carrara Marble Chair Rail 2 5/8" x 12" | 100156256

Bianco Carrara Honed Marble Tile 12" x 24" | 100421528

Viviano Marmo® Tempest Valentino Water Jet Polished Marble Mosaic 11" x 13" | 100469584