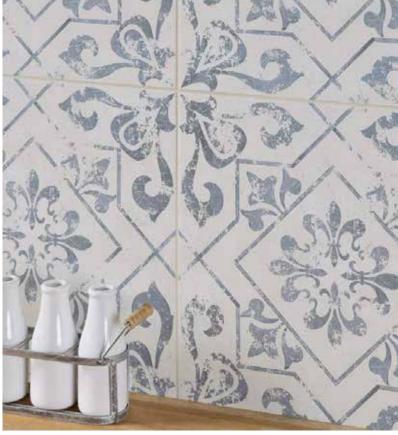

# PLAY WITH PATTERN

Lotto Ceramic Tile 18" x 18" | 100411743

#### ON THE COVER

Bedford Porcelain Tile 8" x 8" | 100506062

Create flair with styled tile. Patterns bring visual interest to a farmhouse-chic room. Make a statement wall or backsplash in a minimalist or industrial-style room. Moroccan motifs can add an exotic element to a room while geometric patterns can add dimension to modern spaces.