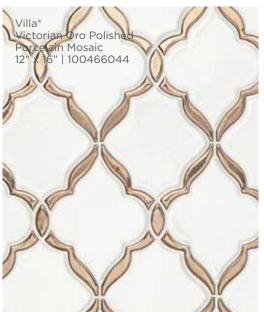

# PLAY WITH PATTERN

Lotto Ceramic Tile 18" x 18" | 100411743

#### ON THE COVER

Bedford Porcelain Tile 8" x 8" | 100506062

Create flair with styled tile. Patterns bring visual interest to a farmhouse-chic room. Make a statement wall or backsplash in a minimalist or industrial-style room. Moroccan motifs can add an exotic element to a room while geometric patterns can add dimension to modern spaces.