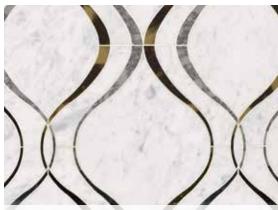

## WOW WITH WATERJET

Create elegant, striking style with fine details and unique shapes with our Viviano Marmo marble waterjet collection. Intricately cut tile made of gorgeous marble is produced with leading-edge waterjet technology, creating beautiful, affordable designs.

#### VIVIANO MARMO

Bianco Carrara Marble Chair Rail 2 5/8" x 12" | 100156256

Bianco Carrara Honed Marble Tile 12" x 24" | 100421528

Viviano Marmo® Tempest Valentino Water Jet Polished Marble Mosaic 11" x 13" | 100469584

Viviano Marmo® Vector Royal White Stainless Steel Water Jet Marble Mosaic 12" x 12" | 100484351

Viviano Marmo® Pegasus Bianco Carrara Thassos Polished Water Jet Marble Mosaic 10" x 11" | 100463512

Viviano Marmo\* Phoenix Royal White Brass Water Jet Marble Mosaic 11" x 13" | 100484369

Viviano Marmo® Artemis Carrara Nero Water Jet Polished Marble Mosaic 12" x 12" | 100465905

Viviano Marmo<sup>®</sup> Medusa Bianco Carrara Mirror Water Jet Marble Mosaic 10" x 11" | 100463504

EXPERIENCE THE GOLDEN AGE