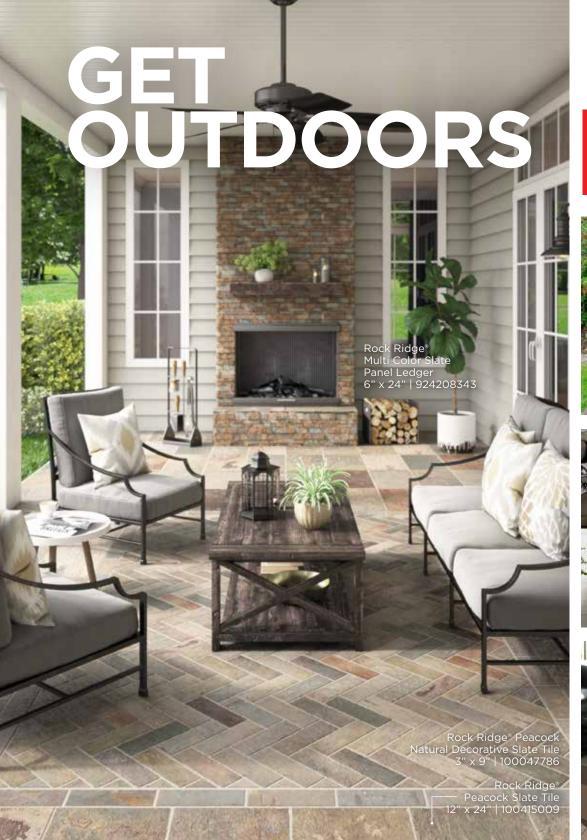

Build more than just a patio and create an outdoor oasis for your home that calms, soothes, and invigorates. Design a contemporary space with porcelain and wood-look tile or use slate and stacked stone for a rustic space that's at home in nature.

#### START WITH STACKED STONE

Stacked stone is great to add visual interest to walls. Stacked stone isn't just for walls, either! You can also use stacked stone along outdoor fireplaces, fire pits, or grills to liven up your outdoor living space.

Rock Ridge® Glacier Split Face Quartzite Panel Ledger 6" x 24" | 924200038