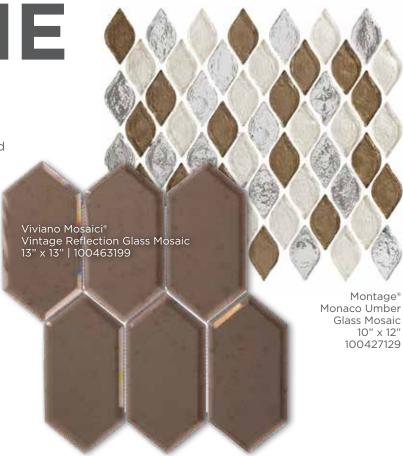

Gold and metal hues are timeless and gorgeous, and they blend in well with any style or budget. Finishes and styles from brushed tones with mixed metals keep it mellow while full gold-bar glitz can brighten up a room. Pick a solid metal mosaic that's simple yet significant or a high-style look that demands attention.