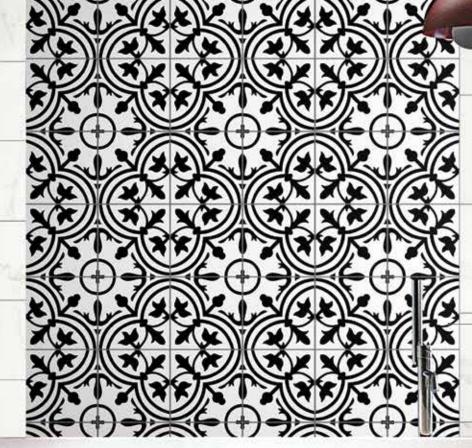

# PLAY WITH PATTERN

Lotto Ceramic Tile 18" x 18" | 100411743

#### ON THE COVER

Bedford Porcelain Tile 8" x 8" | 100506062

Create flair with styled tile. Patterns bring visual interest to a farmhouse-chic room. Make a statement wall or backsplash in a minimalist or industrial-style room. Moroccan motifs can add an exotic element to a room while geometric patterns can add dimension to modern spaces.