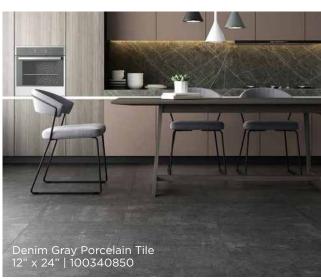

# TRENDING: MODERN STYLE

Popular modern looks are crisp, chic, and customizable with anything from a neutral tone to high-drama details. Clean lines, walls with dimension, and cool colors transition a space into the new modern.

## DRAMA & DIMENSION

Flip modern style to the other end of the color spectrum with deep grays and pops of plum. The same principles of clean lines and minimal accents still exist but a warmer modern look has more drama. Glass mosaics, hand scraped wood-looks, and mixed metals add a touch of dimension.