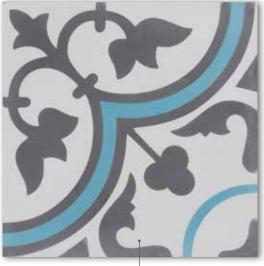

# PLAY WITH PATTERN

Lotto Ceramic Tile 18" x 18" | 100411743

#### ON THE COVER

Bedford Porcelain Tile 8" x 8" | 100506062

Create flair with styled tile. Patterns bring visual interest to a farmhouse-chic room. Make a statement wall or backsplash in a minimalist or industrial-style room. Moroccan motifs can add an exotic element to a room while geometric patterns can add dimension to modern spaces.