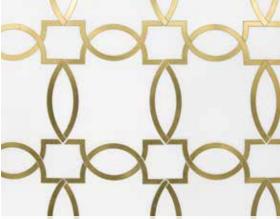

Gold and metal hues are timeless and gorgeous, and they blend in well with any style or budget. Finishes and styles from brushed tones with mixed metals keep it mellow while full gold-bar glitz can brighten up a room. Pick a solid metal mosaic that's simple yet significant or a high-style look that demands attention.