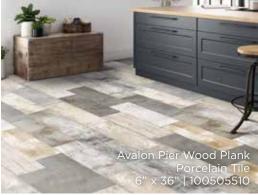

# GO WITH THE GRAIN

The gorgeous look of wood is more versatile than ever before. Replace wallpaper with wood planks or get the look of wood in bathrooms and high traffic areas with water resistant wood looks. Keep it subtle or make it bold. There's an option for every room, style, and budget.

The durability and versatility of ceramic or porcelain can be found with the look and texture of wood. Tile designs made possible by inkjet technology allow for realistic handscraped or distressed wood styles with an exceptionally authentic look and feel.

Wood statement walls are taking over. Use large planks for an entire space or small panels for an accent area. Whether they're used to add color or texture or both, wood walls are sure to add a warm look that's perfect for any room or space.