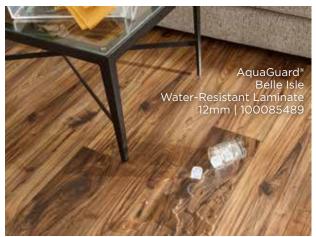

# WATER RESISTANT WOOD-BASED LAMINATE

AquaGuard is a water-resistant laminate that looks and feels like authentic hardwood. There's now a laminate option for any room in the house — including kitchens, mudrooms, basements, and even full bathrooms.