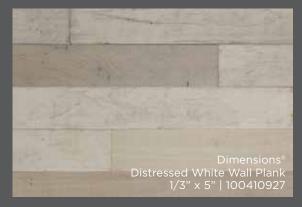

# GO WITH THE GRAIN

The gorgeous look of wood is more versatile than ever before. Replace wallpaper with wood planks or get the look of wood in bathrooms and high traffic areas with water resistant wood looks. Keep it subtle or make it bold. There's an option for every room, style, and budget.

The durability and versatility of ceramic or porcelain can be found with the look and texture of wood. Tile designs made possible by inkjet technology allow for realistic handscraped or distressed wood styles with an exceptionally authentic look and feel.

Wood statement walls are taking over. Use large planks for an entire space or small panels for an accent area. Whether they're used to add color or texture or both, wood walls are sure to add a warm look that's perfect for any room or space.