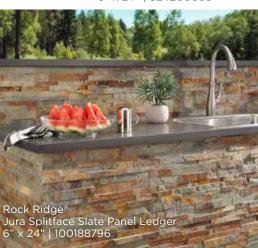

Build more than just a patio and create an outdoor oasis for your home that calms, soothes, and invigorates. Design a contemporary space with porcelain and wood-look tile or use slate and stacked stone for a rustic space that's at home in nature.

#### START WITH STACKED STONE

Stacked stone is great to add visual interest to walls. Stacked stone isn't just for walls, either! You can also use stacked stone along outdoor fireplaces, fire pits, or grills to liven up your outdoor living space.