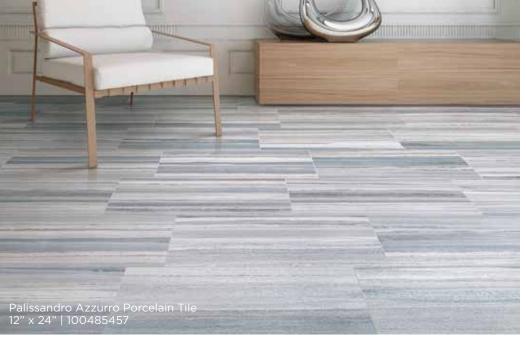

# TRENDING: MODERN STYLE

Popular modern looks are crisp, chic, and customizable with anything from a neutral tone to high-drama details. Clean lines, walls with dimension, and cool colors transition a space into the new modern.

## SOFT COLORS, SHARP LINES

Angles and colors define a modern space. Cool-colored tile in larger sizes help draw attention to more unique pieces like a picket mosaic backsplash. Play with geometrics for balance. A monochromatic color palette lends itself to a calming canvas that's not too fussy.

## DRAMA & DIMENSION

Flip modern style to the other end of the color spectrum with deep grays and pops of plum. The same principles of clean lines and minimal accents still exist but a warmer modern look has more drama. Glass mosaics, hand scraped wood-looks, and mixed metals add a touch of dimension.