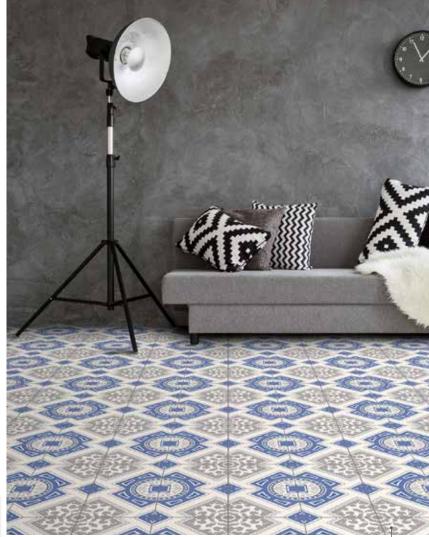

# PLAY WITH PATTERN

Lotto Ceramic Tile 18" x 18" | 100411743

#### ON THE COVER

Bedford Porcelain Tile 8" x 8" | 100506062

Create flair with styled tile. Patterns bring visual interest to a farmhouse-chic room. Make a statement wall or backsplash in a minimalist or industrial-style room. Moroccan motifs can add an exotic element to a room while geometric patterns can add dimension to modern spaces.