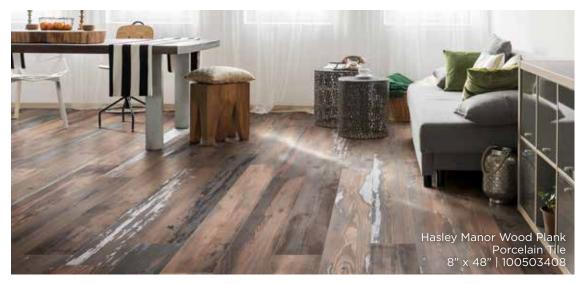

# GO WITH THE GRAIN

The gorgeous look of wood is more versatile than ever before. Replace wallpaper with wood planks or get the look of wood in bathrooms and high traffic areas with water resistant wood looks. Keep it subtle or make it bold. There's an option for every room, style, and budget.

The durability and versatility of ceramic or porcelain can be found with the look and texture of wood. Tile designs made possible by inkjet technology allow for realistic handscraped or distressed wood styles with an exceptionally authentic look and feel.

Wood statement walls are taking over. Use large planks for an entire space or small panels for an accent area. Whether they're used to add color or texture or both, wood walls are sure to add a warm look that's perfect for any room or space.