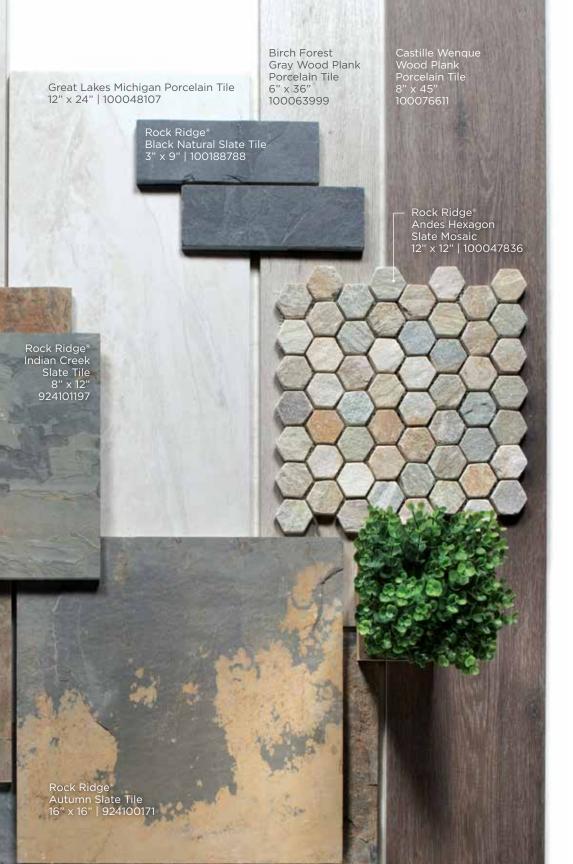

ramic or porcelain can be found with the look and texture of wood. Tile designs made possible by inkjet technology allow for realistic handscraped or distressed wood styles with an exceptionally authentic look and feel.











Wood statement walls are taking over. Use large planks for an entire space or small panels for an accent area. Whether they're used to add color or texture or both, wood walls are sure to add a warm look that's perfect for any room or space.





















Build more than just a patio and create an outdoor oasis for your home that calms, soothes, and invigorates. Design a contemporary space with porcelain and wood-look tile or use slate and stacked stone for a rustic space that's at home in nature.









Seville Ivory Porcelain Tile 12" x 24" 912400886



#### START WITH STACKED STONE

Stacked stone is great to add visual interest to walls. Stacked stone isn't just for walls, either! You can also use stacked stone along outdoor fireplaces, fire pits, or grills to liven up your outdoor living space.









Rock Ridge® Glacier Split Face Quartzite Panel Ledger 6" x 24" | 924200038



## 1 ROOM 3 LOOKS

Regardless of size or structure, every room is a blank canvas. A little inspiration coupled with exceptional wood, tile, stone, and accessories can create many distinct looks in a single room. Pick your passion.









Snow Glass Sink 16" x 16" | 100094200

Manor House® Ready To Install Black Pearl Granite Slab 112" x 26" | 100224468



## WOW WITH WATERJET

Create elegant, striking style with fine details and unique shapes with our Vivia