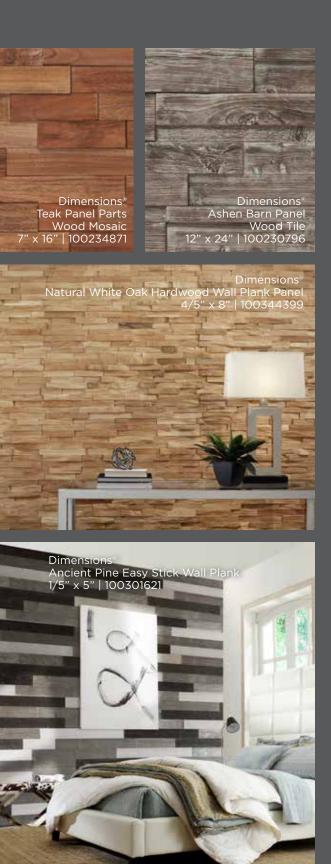

# GO WITH THE GRAIN

The gorgeous look of wood is more versatile than ever before. Replace wallpaper with wood planks or get the look of wood in bathrooms and high traffic areas with water resistant wood looks. Keep it subtle or make it bold. There's an option for every room, style, and budget.

The durability and versatility of ceramic or porcelain can be found with the look and texture of wood. Tile designs made possible by inkjet technology allow for realistic handscraped or distressed wood styles with an exceptionally authentic look and feel.

Wood statement walls are taking over. Use large planks for an entire space or small panels for an accent area. Whether they're used to add color or texture or both, wood walls are sure to add a warm look that's perfect for any room or space.