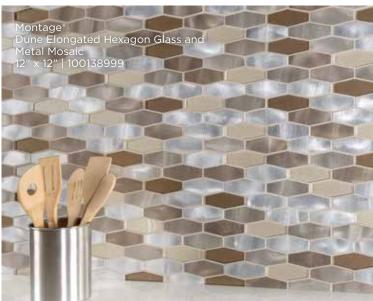

Gold and metal hues are timeless and gorgeous, and they blend in well with any style or budget. Finishes and styles from brushed tones with mixed metals keep it mellow while full gold-bar glitz can brighten up a room. Pick a solid metal mosaic that's simple yet significant or a high-style look that demands attention.