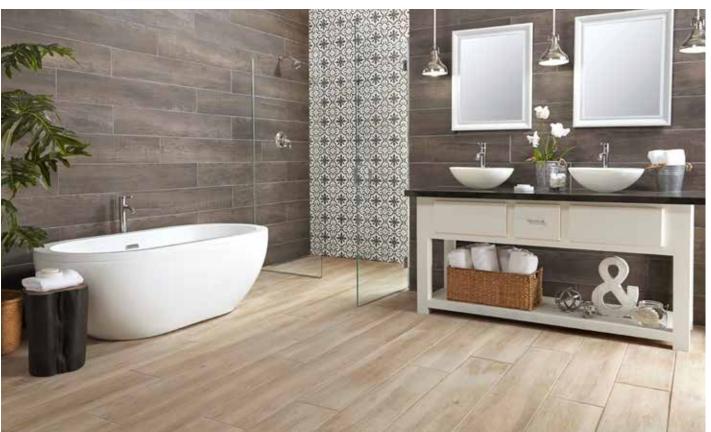

# GO WITH THE GRAIN

The gorgeous look of wood is more versatile than ever before. Replace wallpaper with wood planks or get the look of wood in bathrooms and high traffic areas with water resistant wood looks. Keep it subtle or make it bold. There's an option for every room, style, and budget.

The durability and versatility of ceramic or porcelain can be found with the look and texture of wood. Tile designs made possible by inkjet technology allow for realistic handscraped or distressed wood styles with an exceptionally authentic look and feel.

Wood statement walls are taking over. Use large planks for an entire space or small panels for an accent area. Whether they're used to add color or texture or both, wood walls are sure to add a warm look that's perfect for any room or space.