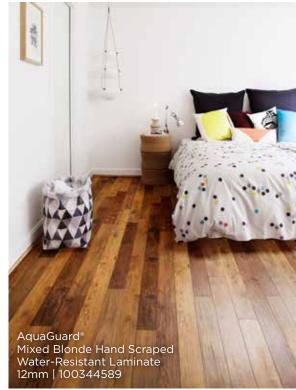

# GO WITH THE GRAIN

The gorgeous look of wood is more versatile than ever before. Replace wallpaper with wood planks or get the look of wood in bathrooms and high traffic areas with water resistant wood looks. Keep it subtle or make it bold. There's an option for every room, style, and budget.

The durability and versatility of ceramic or porcelain can be found with the look and texture of wood. Tile designs made possible by inkjet technology allow for realistic handscraped or distressed wood styles with an exceptionally authentic look and feel.