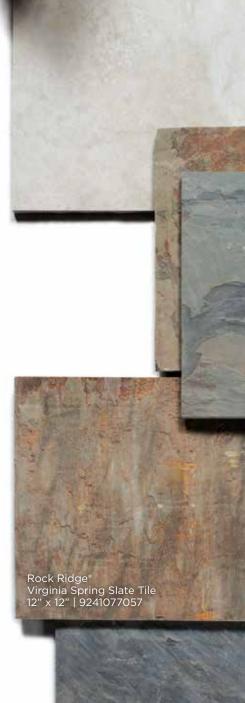

and budget.



The durability and versatility of ceramic or porcelain can be found with the look and texture of wood. Tile designs made possible by inkjet technology allow for realistic handscraped or distressed wood styles with an exceptionally authentic look and feel.











Wood statement walls are taking over. Use large planks for an entire space or small panels for an accent area. Whether they're used to add color or texture or both, wood walls are sure to add a warm look that's perfect for any room or space.





















Build more than just a patio and create an outdoor oasis for your home that calms, soothes, and invigorates. Design a contemporary space with porcelain and wood-look tile or use slate and stacked stone for a rustic space that's at home in nature.









Seville Ivory Porcelain Tile 12" x 24" 912400886



#### START WITH STACKED STONE

Stacked stone is great to add visual interest to walls. Stacked stone isn't just for walls, either! You can also use stacked stone along outdoor fireplaces, fire pits, or grills to liven up your outdoor living space.









Rock Ridge® Glacier Split Face Quartzite Panel Ledger 6" x 24" | 924200038



## 1 ROOM 3 LOOKS

Regardless of size or structure, every room is a blank canvas. A little inspiration coupled with exceptional wood, tile, stone, and accessories can create many distinct looks in a single room. Pick your passion.









Snow Glass Sink 16" x 16" | 100094200

Manor House® Ready To Install Black Pearl Granite Slab 112" x 26" | 100224468



## WOW WITH WATERJET

Create elegant, striking styl