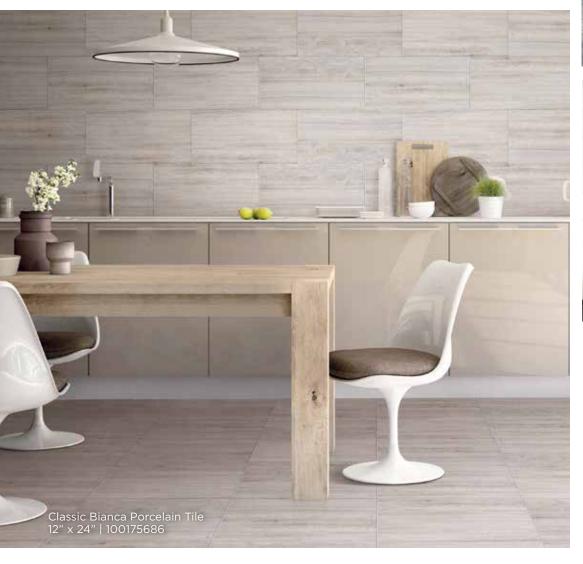

# GO WITH THE GRAIN

The gorgeous look of wood is more versatile than ever before. Replace wallpaper with wood planks or get the look of wood in bathrooms and high traffic areas with water resistant wood looks. Keep it subtle or make it bold. There's an option for every room, style, and budget.

The durability and versatility of ceramic or porcelain can be found with the look and texture of wood. Tile designs made possible by inkjet technology allow for realistic handscraped or distressed wood styles with an exceptionally authentic look and feel.

Wood statement walls are taking over. Use large planks for an entire space or small panels for an accent area. Whether they're used to add color or texture or both, wood walls are sure to add a warm look that's perfect for any room or space.