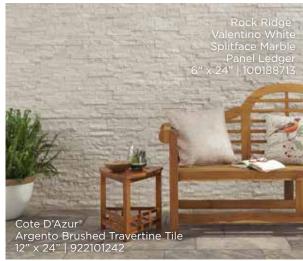

Build more than just a patio and create an outdoor oasis for your home that calms, soothes, and invigorates. Design a contemporary space with porcelain and wood-look tile or use slate and stacked stone for a rustic space that's at home in nature.

#### START WITH STACKED STONE

Stacked stone is great to add visual interest to walls. Stacked stone isn't just for walls, either! You can also use stacked stone along outdoor fireplaces, fire pits, or grills to liven up your outdoor living space.

Rock Ridge® Glacier Split Face Quartzite Panel Ledger 6" x 24" | 924200038