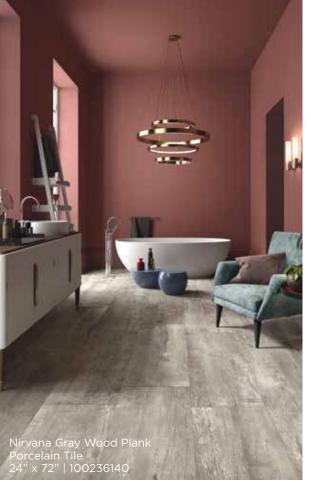

# GO WITH THE GRAIN

The gorgeous look of wood is more versatile than ever before. Replace wallpaper with wood planks or get the look of wood in bathrooms and high traffic areas with water resistant wood looks. Keep it subtle or make it bold. There's an option for every room, style, and budget.

The durability and versatility of ceramic or porcelain can be found with the look and texture of wood. Tile designs made possible by inkjet technology allow for realistic handscraped or distressed wood styles with an exceptionally authentic look and feel.

Wood statement walls are taking over. Use large planks for an entire space or small panels for an accent area. Whether they're used to add color or texture or both, wood walls are sure to add a warm look that's perfect for any room or space.