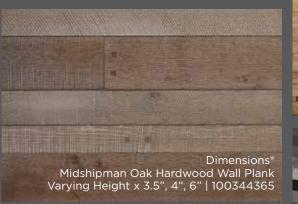

# GO WITH THE GRAIN

The gorgeous look of wood is more versatile than ever before. Replace wallpaper with wood planks or get the look of wood in bathrooms and high traffic areas with water resistant wood looks. Keep it subtle or make it bold. There's an option for every room, style, and budget.

Wood statement walls are taking over. Use large planks for an entire space or small panels for an accent area. Whether they're used to add color or texture or both, wood walls are sure to add a warm look that's perfect for any room or space.