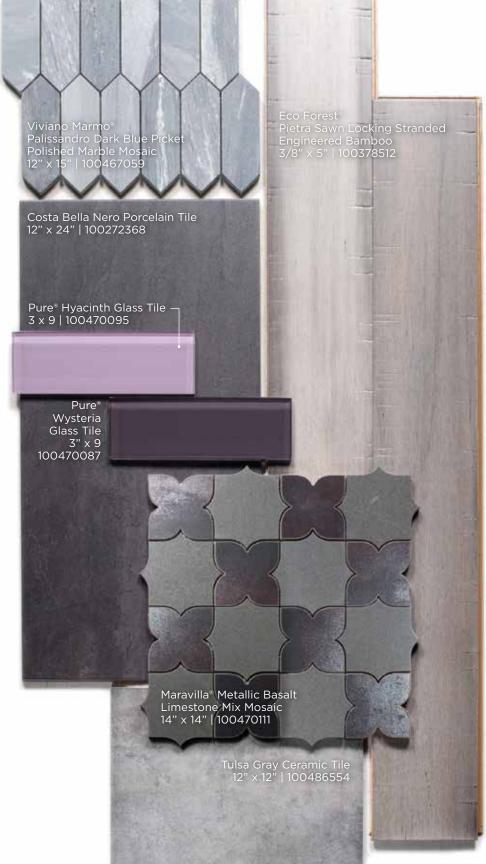

## DRAMA & DIMENSION

Flip modern style to the other end of the color spectrum with deep grays and pops of plum. The same principles of clean lines and minimal accents still exist but a warmer modern look has more drama. Glass mosaics, hand scraped wood-looks, and mixed metals add a touch of dimension.