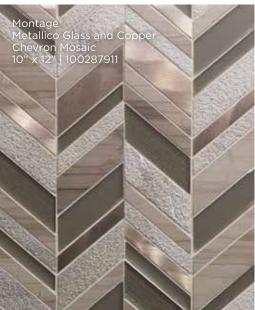

Gold and metal hues are timeless and gorgeous, and they blend in well with any style or budget. Finishes and styles from brushed tones with mixed metals keep it mellow while full gold-bar glitz can brighten up a room. Pick a solid metal mosaic that's simple yet significant or a high-style look that demands attention.