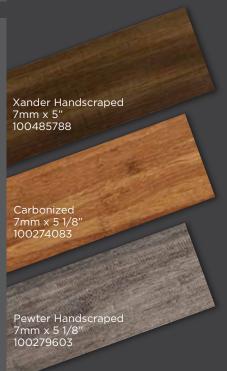

# GO WITH THE GRAIN

The gorgeous look of wood is more versatile than ever before. Replace wallpaper with wood planks or get the look of wood in bathrooms and high traffic areas with water resistant wood looks. Keep it subtle or make it bold. There's an option for every room, style, and budget.

The durability and versatility of ceramic or porcelain can be found with the look and texture of wood. Tile designs made possible by inkjet technology allow for realistic handscraped or distressed wood styles with an exceptionally authentic look and feel.

Wood statement walls are taking over. Use large planks for an entire space or small panels for an accent area. Whether they're used to add color or texture or both, wood walls are sure to add a warm look that's perfect for any room or space.