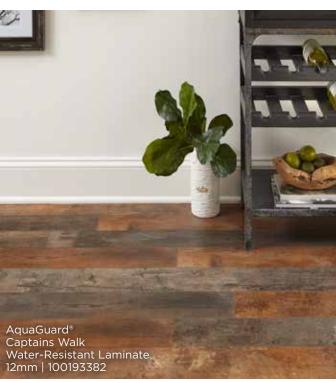

# GO WITH THE GRAIN

The gorgeous look of wood is more versatile than ever before. Replace wallpaper with wood planks or get the look of wood in bathrooms and high traffic areas with water resistant wood looks. Keep it subtle or make it bold. There's an option for every room, style, and budget.

The durability and versatility of ceramic or porcelain can be found with the look and texture of wood. Tile designs made possible by inkjet technology allow for realistic handscraped or distressed wood styles with an exceptionally authentic look and feel.