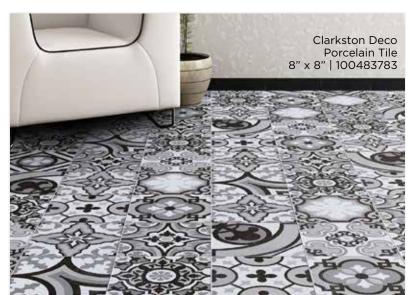

# PLAY WITH PATTERN

Lotto Ceramic Tile 18" x 18" | 100411743

#### ON THE COVER

Bedford Porcelain Tile 8" x 8" | 100506062

Create flair with styled tile. Patterns bring visual interest to a farmhouse-chic room. Make a statement wall or backsplash in a minimalist or industrial-style room. Moroccan motifs can add an exotic element to a room while geometric patterns can add dimension to modern spaces.