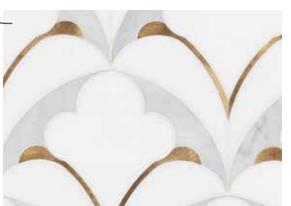

Viviano Marmo® Artemis Carrara Nero Water Jet Polished Marble Mosaic 12" x 12" | 100465905

Viviano Marmo<sup>®</sup> Medusa Bianco Carrara Mirror Water Jet Marble Mosaic 10" x 11" | 100463504

EXPERIENCE THE GOLDEN AGE

Gold and metal hues are timeless and gorgeous, and they blend in well with any style or budget. Finishes and styles from brushed tones with mixed metals keep it mellow while full gold-bar glitz can brighten up a room. Pick a solid metal mosaic that's simple yet significant or a high-style look that demands attention.