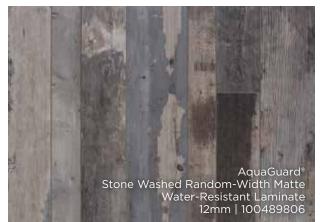

# GO WITH THE GRAIN

The gorgeous look of wood is more versatile than ever before. Replace wallpaper with wood planks or get the look of wood in bathrooms and high traffic areas with water resistant wood looks. Keep it subtle or make it bold. There's an option for every room, style, and budget.

The durability and versatility of ceramic or porcelain can be found with the look and texture of wood. Tile designs made possible by inkjet technology allow for realistic handscraped or distressed wood styles with an exceptionally authentic look and feel.