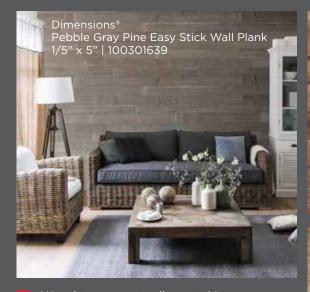

# GO WITH THE GRAIN

The gorgeous look of wood is more versatile than ever before. Replace wallpaper with wood planks or get the look of wood in bathrooms and high traffic areas with water resistant wood looks. Keep it subtle or make it bold. There's an option for every room, style, and budget.

Wood statement walls are taking over. Use large planks for an entire space or small panels for an accent area. Whether they're used to add color or texture or both, wood walls are sure to add a warm look that's perfect for any room or space.