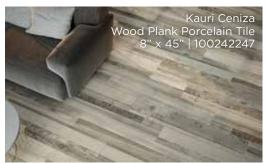

# GO WITH THE GRAIN

The gorgeous look of wood is more versatile than ever before. Replace wallpaper with wood planks or get the look of wood in bathrooms and high traffic areas with water resistant wood looks. Keep it subtle or make it bold. There's an option for every room, style, and budget.

The durability and versatility of ceramic or porcelain can be found with the look and texture of wood. Tile designs made possible by inkjet technology allow for realistic handscraped or distressed wood styles with an exceptionally authentic look and feel.

Wood statement walls are taking over. Use large planks for an entire space or small panels for an accent area. Whether they're used to add color or texture or both, wood walls are sure to add a warm look that's perfect for any room or space.