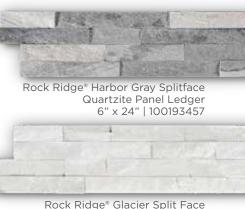

#### START WITH STACKED STONE

Stacked stone is great to add visual interest to walls. Stacked stone isn't just for walls, either! You can also use stacked stone along outdoor fireplaces, fire pits, or grills to liven up your outdoor living space.

Rock Ridge® Glacier Split Face Quartzite Panel Ledger 6" x 24" | 924200038