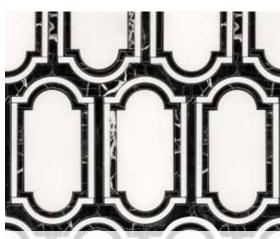

# PLAY WITH PATTERN

Lotto Ceramic Tile 18" x 18" | 100411743

#### ON THE COVER

Bedford Porcelain Tile 8" x 8" | 100506062

Create flair with styled tile. Patterns bring visual interest to a farmhouse-chic room. Make a statement wall or backsplash in a minimalist or industrial-style room. Moroccan motifs can add an exotic element to a room while geometric patterns can add dimension to modern spaces.