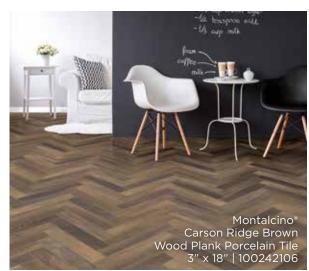

# GO WITH THE GRAIN

The gorgeous look of wood is more versatile than ever before. Replace wallpaper with wood planks or get the look of wood in bathrooms and high traffic areas with water resistant wood looks. Keep it subtle or make it bold. There's an option for every room, style, and budget.

The durability and versatility of ceramic or porcelain can be found with the look and texture of wood. Tile designs made possible by inkjet technology allow for realistic handscraped or distressed wood styles with an exceptionally authentic look and feel.

Wood statement walls are taking over. Use large planks for an entire space or small panels for an accent area. Whether they're used to add color or texture or both, wood walls are sure to add a warm look that's perfect for any room or space.