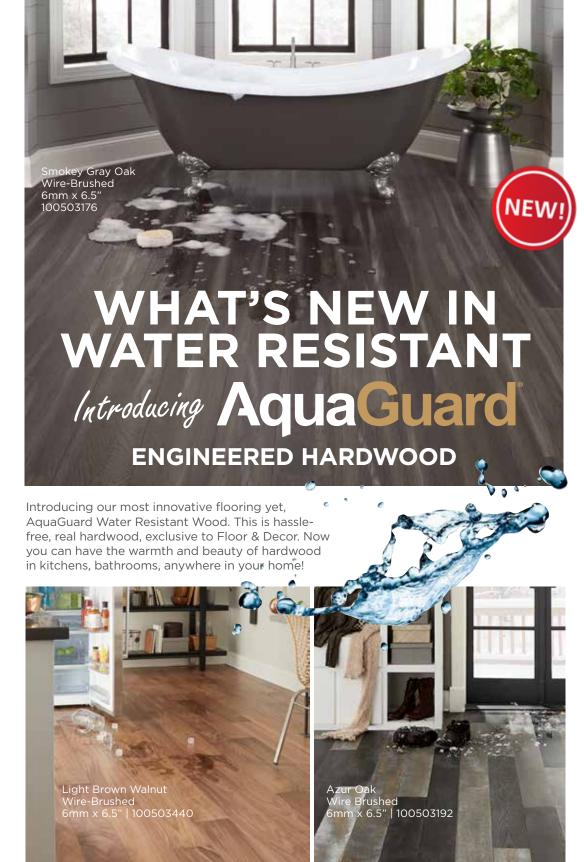

#### AquaGuard

# WATER RESISTANT WOOD-BASED LAMINATE

AquaGuard is a water-resistant laminate that looks and feels like authentic hardwood. There's now a laminate option for any room in the house — including kitchens, mudrooms, basements, and even full bathrooms.