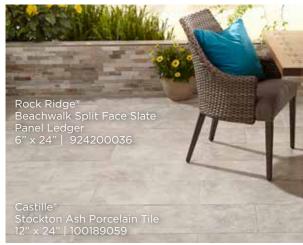

Build more than just a patio and create an outdoor oasis for your home that calms, soothes, and invigorates. Design a contemporary space with porcelain and wood-look tile or use slate and stacked stone for a rustic space that's at home in nature.

#### START WITH STACKED STONE

Stacked stone is great to add visual interest to walls. Stacked stone isn't just for walls, either! You can also use stacked stone along outdoor fireplaces, fire pits, or grills to liven up your outdoor living space.