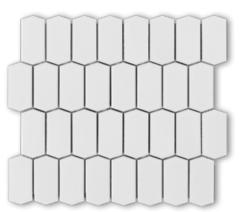

Canvas® White Offset Picket Porcelain Mosaic 12" x 12" | 100465293

## SOFT COLORS, SHARP LINES

Angles and colors define a modern space. Cool-colored tile in larger sizes help draw attention to more unique pieces like a picket mosaic backsplash. Play with geometrics for balance. A monochromatic color palette lends itself to a calming canvas that's not too fussy.