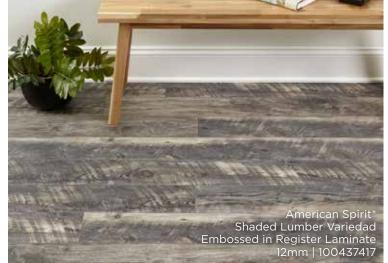

# WATER RESISTANT WOOD-BASED LAMINATE

AquaGuard is a water-resistant laminate that looks and feels like authentic hardwood. There's now a laminate option for any room in the house — including kitchens, mudrooms, basements, and even full bathrooms.