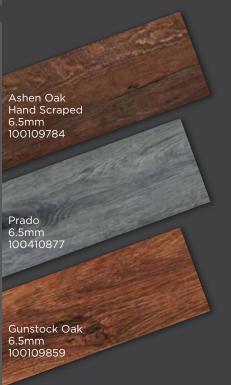

# GO WITH THE GRAIN

The gorgeous look of wood is more versatile than ever before. Replace wallpaper with wood planks or get the look of wood in bathrooms and high traffic areas with water resistant wood looks. Keep it subtle or make it bold. There's an option for every room, style, and budget.

The durability and versatility of ceramic or porcelain can be found with the look and texture of wood. Tile designs made possible by inkjet technology allow for realistic handscraped or distressed wood styles with an exceptionally authentic look and feel.

Wood statement walls are taking over. Use large planks for an entire space or small panels for an accent area. Whether they're used to add color or texture or both, wood walls are sure to add a warm look that's perfect for any room or space.