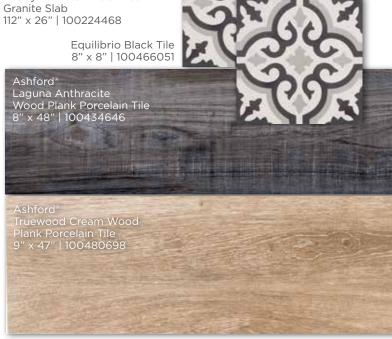

## 1 ROOM 3 LOOKS

Regardless of size or structure, every room is a blank canvas. A little inspiration coupled with exceptional wood, tile, stone, and accessories can create many distinct looks in a single room. Pick your passion.

Snow Glass Sink 16" x 16" | 100094200

Manor House® Ready To Install Black Pearl Granite Slab 112" x 26" | 100224468