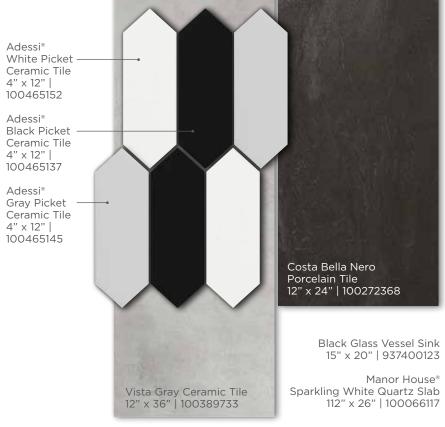

## 1 ROOM 3 LOOKS

Regardless of size or structure, every room is a blank canvas. A little inspiration coupled with exceptional wood, tile, stone, and accessories can create many distinct looks in a single room. Pick your passion.

Snow Glass Sink 16" x 16" | 100094200

Manor House® Ready To Install Black Pearl Granite Slab 112" x 26" | 100224468