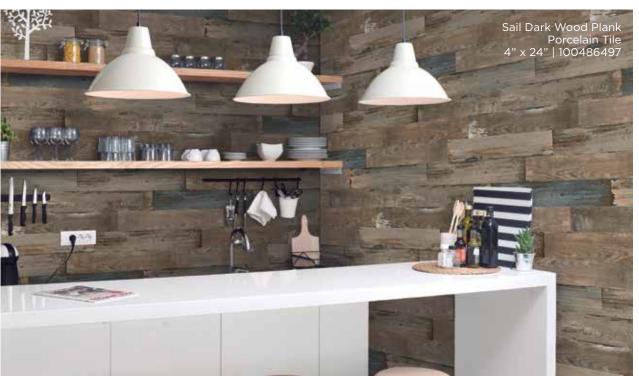

# GO WITH THE GRAIN

The gorgeous look of wood is more versatile than ever before. Replace wallpaper with wood planks or get the look of wood in bathrooms and high traffic areas with water resistant wood looks. Keep it subtle or make it bold. There's an option for every room, style, and budget.

The durability and versatility of ceramic or porcelain can be found with the look and texture of wood. Tile designs made possible by inkjet technology allow for realistic handscraped or distressed wood styles with an exceptionally authentic look and feel.

Wood statement walls are taking over. Use large planks for an entire space or small panels for an accent area. Whether they're used to add color or texture or both, wood walls are sure to add a warm look that's perfect for any room or space.