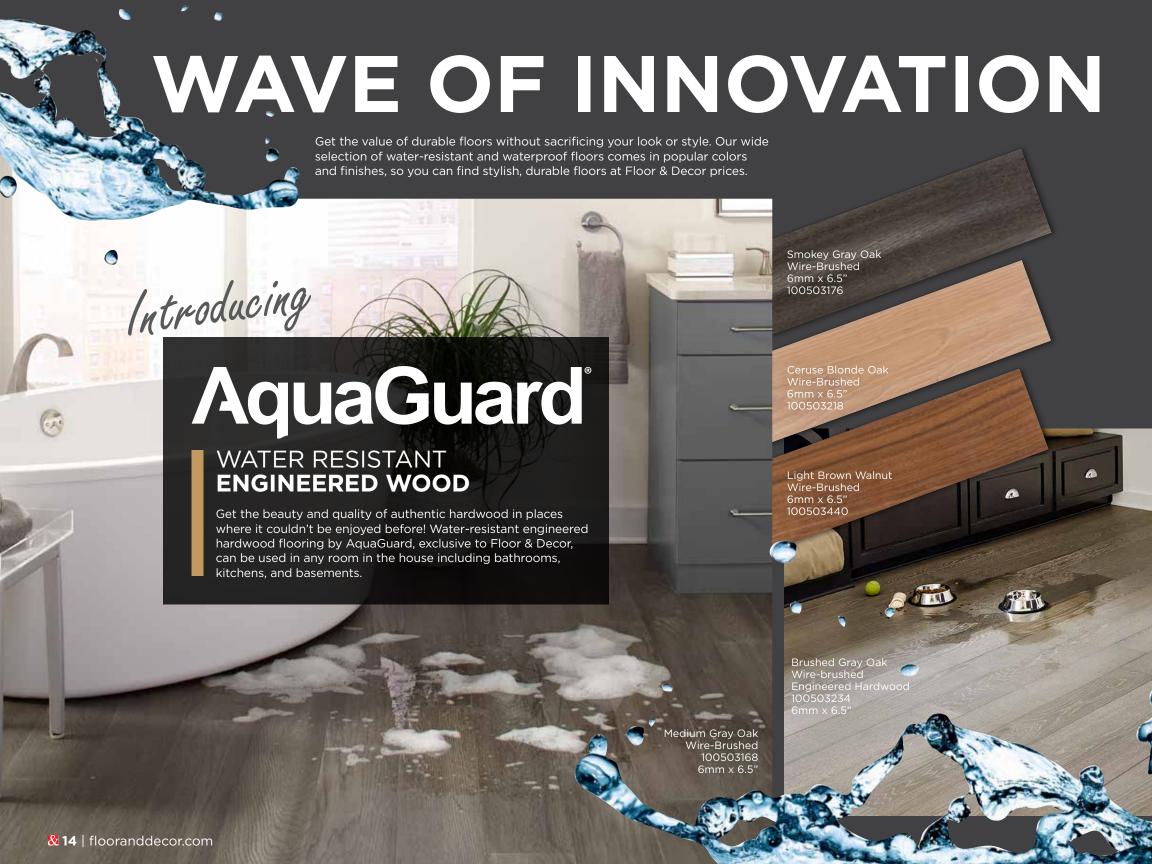

#### AquaGuard

# WATER RESISTANT WOOD-BASED LAMINATE

AquaGuard is a water-resistant laminate that looks and feels like authentic hardwood. There's now a laminate option for any room in the house — including kitchens, mudrooms, basements, and even full bathrooms.