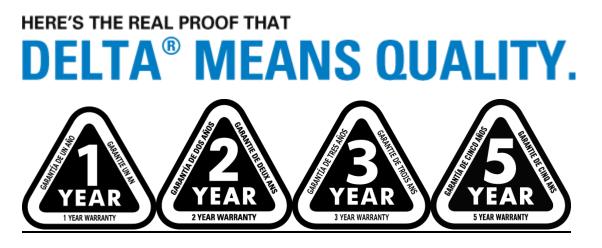

Look for the Delta<sup>®</sup> Seal of Quality (above) displayed on or in connection with DELTA<sup>®</sup>, BIESEMEYER<sup>®</sup>, SHOPMASTER<sup>®</sup> and HOMECRAFT<sup>®</sup> brand power equipment products as your guide to the duration of the Limited Warranty accompanying your product. The following Limited Warranty also applies to all DELTA<sup>®</sup>, BIESEMEYER<sup>®</sup>, SHOPMASTER<sup>®</sup> and HOMECRAFT<sup>®</sup> brand power equipment products sold at retail after the revision date of this Warranty Statement.

2. WARRANTY PERIOD. All warranty claims must be submitted during the following period from the date of retail purchase:

NEW MACHINES (excluding tile saws):

DELTA® (excluding HOMECRAFT® and SHOPMASTER®) – 5 years SHOPMASTER® - 3 years HOMECRAFT® - 3 years

NEW TILE SAWS – 1 year

NEW MITER SAW STANDS - 3 Years

NEW ACCESSORIES – 2 years

### NEW SERVICE PARTS – 180 days

# Look for the Symbol of Quality

We encourage you to **look for the symbol of quality** while looking through products here on **deltamachinery.com**. All products that are part of our 1 through 5 Year warranty programs will display the corresponding emblem (shown above) on the product listing pages and well as the detailed product information page.