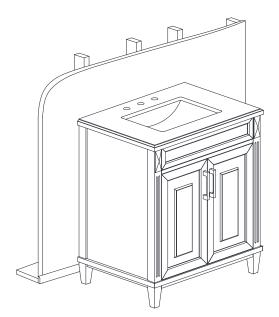

Place vanity against wall, making sure vanity top is flush against the wall. Apply bead of quality sealant evenly along the top of the vanity. Coloque el tocador contra la pared, asegurándose de que la parte superior del tocador esté al ras contra al pared. Aplique una gota de sellador de calidad de manera uniforme a lo largo de la parte superior del tocador.

Set unpolished bottom edge of backsplash with sealant bead on vanity top and press gently against wall and down on vanity top. Coloque el borde inferior sin pulir del protector contra Coloque el borde inferior sin pulir del protector contra salpicaduras con una gota de sellador tocador y presione suavemente contra la pared y hacia abajo sobre el tocador.Coloque el borde inferior sin pulir el protector contra