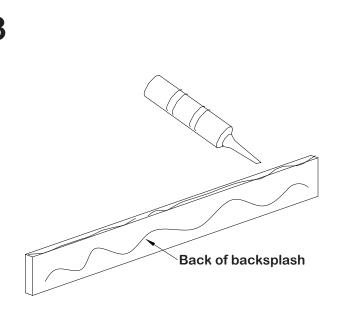

#### INSTALLATION INSTRUCTIONS / INSTRUCCIONES DE INSTALACIÓN

Remove vanity from box and examine for any defects or damage. Retire el tocador de la caja y examínelo en busca de defectos o daños.

Apply a few thin beads of sealant (not included) to unpolished back and bottom edge of backsplash. Make sure all surfaces are dry. Aplique unas gotas finas de sellador (no incluido) en la parte posterior sin puliry el borde inferior del protector contra salpicaduras. Asegúrese de que todas las superficies estén secas.

Place vanity against wall, making sure vanity top is flush against the wall. Apply bead of quality sealant evenly along the top of the vanity. Coloque el tocador contra la pared, asegurándose de que la parte superior del tocador esté al ras contra al pared. Aplique una gota de sellador de calidad de manera uniforme a lo largo de la parte superior del tocador.

Set unpolished bottom edge of backsplash with sealant bead on vanity top and press gently against wall and down on vanity top. Coloque el borde inferior sin pulir del protector contra Coloque el borde inferior sin pulir del protector contra salpicaduras con una gota de sellador tocador y presione suavemente contra la pared y hacia abajo sobre el tocador.Coloque el borde inferior sin pulir el protector contra