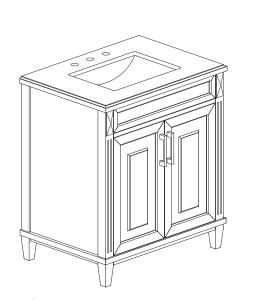

#### SUGGESTED TOOLS AND MATERIALS / HERRAMIENTAS Y MATERIALES SUGERIDOS

#### 16098-VS31-CL / SN / WT

Sealant / Sellador

Tape Measure / Cinta métrica