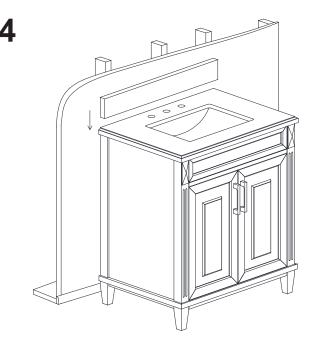

#### INSTALLATION INSTRUCTIONS / INSTRUCCIONES DE INSTALACIÓN

Remove vanity from box and examine for any defects or damage. Retire el tocador de la caja y examínelo en busca de defectos o daños.

Apply a few thin beads of sealant (not included) to unpolished back and bottom edge of backsplash. Make sure all surfaces are dry. Aplique unas gotas finas de sellador (no incluido) en la parte posterior sin puliry el borde inferior del protector contra salpicaduras. Asegúrese de que todas las superficies estén secas.

Place vanity against wall, making sure vanity top is flush against the wall. Apply bead of quality sealant evenly along the top of the vanity. Coloque el tocador contra la pared, asegurándose de que la parte superior del tocador esté al ras contra al pared. Aplique una gota de sellador de calidad de manera uniforme a lo largo de la parte superior del tocador.

Set unpolished bottom edge of backsplash with sealant bead on vanity top and press gently against wall and down on vanity top. Coloque el borde inferior sin pulir del protector contra Coloque el borde inferior sin pulir del protector contra salpicaduras con una gota de sellador tocador y presione suavemente contra la pared y hacia abajo sobre el tocador.Coloque el borde inferior sin pulir el protector contra