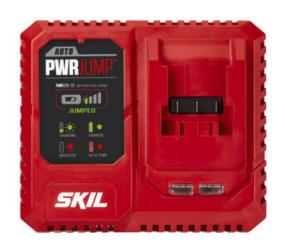

# PWRCORE 20™ Auto PWR JUMP™ Charger

### **Specifications**

| Input voltage & frequency   | 120V~60Hz |
|-----------------------------|-----------|
| Output voltage              | 20V V     |
| Charging time 2,0Ah battery | 30mins    |
| Charging time 2,5Ah battery | 40mins    |
| Charging time 4,0Ah battery | 50mins    |
| Charging time 5,0Ah battery | 60mins    |
| Tool Weight (pound)         | 1.58      |
|                             |           |

#### **Key Features**

- CHARGES IN 5 MINUTES— Auto PWR JUMP™ charges the battery in just 5 minutes, or 100% battery in 30 minutes (for 2.0Ah battery).
- ALWAYS KNOW CHARGE STATUS—Clear LED indicator lights show charge status.
- PWRCore 20 System—Pairs with any SKIL 20V battery.