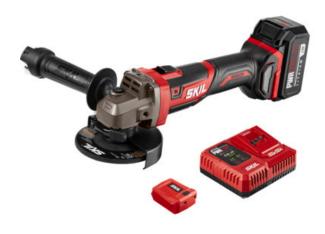

# PWRCore 20™ Brushless 20V 4-1/2" Angle Grinder Kit with 5.0Ah Battery and PWR JUMP™ Charger

### **Long Description**

Tackle projects with the powerful PWRCore 20™ Brushless 20V Angle Grinder. The digital brushless motor provides extended tool life and the power needed to grind and cut through a variety of materials. The dual function lock-switch prevents accidental start-ups and locks on for prolonged use. Plus you can easily move the guard with a tool-less guard adjustment. Includes 5.0Ah PWRCore 20™ Lithium Battery with PWRAssist™ USB Adapter and PWR JUMP™ Charger.

#### **Packaging Contains**

Angle Grinder, PWRAssist™ USB Adapter,5.0Ah Battery, Charger, Grinding Disc, Wrench Storage Handle, Grinding Guard, Wrench