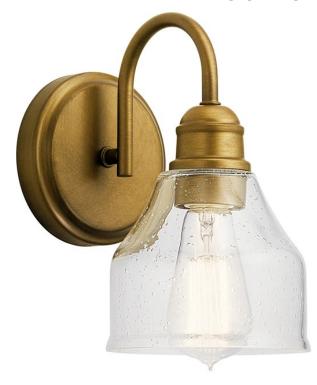

Base Backplate 5.00 DIA Extension 8.00" Weight 1.60 LBS Height from center of Wall opening 4.00"

(Spec Sheet)

Height 9.25" Width 5.50"

**Light Source** 

Lamp Included Not Included Lamp Type A19

Light Source Incandescent

Max or Nominal Watt75W# of Bulbs/LED Modules1Max Wattage/Range75WSocket TypeMediumSocket Wire150"

Mounting/Installation

Install Glass Up or Down Yes
Interior/Exterior Interior
Location Rating Damp
Mounting Weight 0.80 LBS

### **FIXTURE ATTRIBUTES**

Housing

Diffuser Description Clear Seeded Primary Material STEEL

**Product/Ordering Information** 

 SKU
 45971NBR

 Finish
 Natural Brass

 Style
 Industrial

 UPC
 783927574587