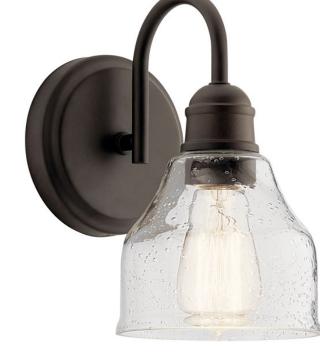

# Avery 9.25" 1 Light Vanity Light with Clear Seeded Glass Olde $Bronze \ensuremath{\mathbb{R}}$

www.kichler.com/warranty

#### **Light Source**

Lamp Included Lamp Type Light Source Max or Nominal Watt # of Bulbs/LED Modules Socket Type Socket Wire Not Included A19 Incandescent 75W 1 Medium

150"

9.25" 5.50"

5.00 DIA 8.00" 1.60 LBS 4.00"

# Mounting/Installation

Install Glass Up or Down Interior/Exterior Location Rating Mounting Weight Yes Interior Damp 0.80 LBS

Clear Seeded STEEL

45971OZ

Industrial

Olde Bronze

783927551885

# **FIXTURE ATTRIBUTES**

Housing Diffuser Description Primary Material

# Product/Ordering Information

SKU Finish Style UPC

Finish Options
Brushed Nickel

Natural Brass

Olde Bronze