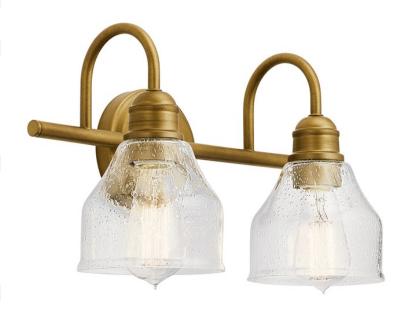

## **SPECIFICATIONS**

Certifications/Qualifications

Prop65 Yes

www.kichler.com/warranty

**Dimensions** 

Base Backplate 5.00 DIA Extension 8.00" Weight 3.10 LBS Height from center of Wall opening 4.00"

(Spec Sheet)

Height 9.25" Width 14.75"

**Light Source** 

Lamp Included Not Included Lamp Type A19

Light Source Incandescent

Max or Nominal Watt75W# of Bulbs/LED Modules2Max Wattage/Range75WSocket TypeMediumSocket Wire150"

Mounting/Installation

Interior/Exterior Interior
Location Rating Damp
Mounting Weight 1.30 LBS

### **FIXTURE ATTRIBUTES**

Housing

Diffuser Description Clear Seeded Primary Material STEEL

**Product/Ordering Information** 

 SKU
 45972NBR

 Finish
 Natural Brass

 Style
 Industrial

 UPC
 783927574594