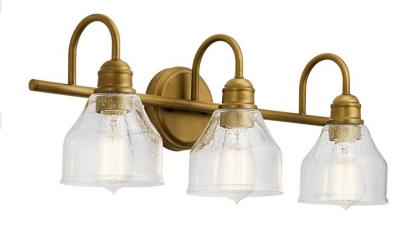

### **SPECIFICATIONS**

Certifications/Qualifications

Prop65 Yes

www.kichler.com/warranty

**Dimensions** 

Base Backplate 5.00 DIA Extension 8.00" Weight 5.10 LBS Height from center of Wall opening 4.00"

(Spec Sheet)

Height 9.25" Width 9.4.00"

**Light Source** 

Lamp Included Not Included Lamp Type A19

Light Source Incandescent

Max or Nominal Watt75W# of Bulbs/LED Modules3Max Wattage/Range75WSocket TypeMediumSocket Wire150"

Mounting/Installation

Interior/Exterior Interior
Location Rating Damp
Mounting Weight 2.40 LBS

### **FIXTURE ATTRIBUTES**

Housing

Diffuser Description Clear Seeded Primary Material STEEL

**Product/Ordering Information** 

 SKU
 45973NBR

 Finish
 Natural Brass

 Style
 Industrial

 UPC
 783927574600