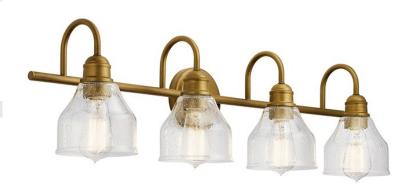

## **SPECIFICATIONS**

Certifications/Qualifications

Prop65 Yes

www.kichler.com/warranty

**Dimensions** 

Base Backplate 5.00 DIA Extension 8.00" Weight 6.40 LBS Height from center of Wall opening 4.00"

(Spec Sheet)

Height 9.25" Width 33.25"

**Light Source** 

Lamp Included Not Included Lamp Type A19

Light Source Incandescent

Max or Nominal Watt 75W # of Bulbs/LED Modules 4 75W Max Wattage/Range Socket Type Medium Socket Wire 150"

Mounting/Installation

Interior/Exterior Interior **Location Rating** Damp Mounting Weight 2.90 LBS

## **FIXTURE ATTRIBUTES**

Housing

Diffuser Description Clear Seeded Primary Material STEEL

**Product/Ordering Information** 

45974NBR SKU Finish **Natural Brass** Style Industrial UPC 783927574617