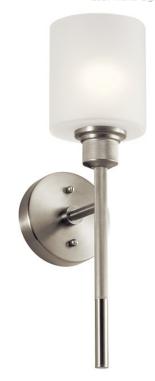

## **SPECIFICATIONS**

| Certifications/Qualifications                                                                                             |                                                     |
|---------------------------------------------------------------------------------------------------------------------------|-----------------------------------------------------|
|                                                                                                                           | www.kichler.com/warranty                            |
| Dimensions                                                                                                                |                                                     |
| Base Backplate                                                                                                            | 4.75 DIA                                            |
| Extension<br>Weight                                                                                                       | 6.50"<br>2.20 LBS                                   |
| Height from center of Wall opening (Spec Sheet)                                                                           | 9.00"                                               |
| Height<br>Width                                                                                                           | 17.00"<br>4.75"                                     |
| Light Source                                                                                                              |                                                     |
| Lamp Included Lamp Type Light Source Max or Nominal Watt # of Bulbs/LED Modules Max Wattage/Range Socket Type Socket Wire | Not Included A19 Incandescent 75W 1 75W Medium 150" |
| Mounting/Installation Install Glass Up or Down                                                                            | Yes                                                 |
| Interior/Exterior<br>Location Rating                                                                                      | Interior<br>Damp                                    |
|                                                                                                                           |                                                     |

## **FIXTURE ATTRIBUTES**

| Housing Diffuser Description Primary Material | Satin Etched<br>STEEL |
|-----------------------------------------------|-----------------------|
| Product/Ordering Information                  |                       |
| SKU                                           | 52288NI               |
| Finish                                        | Brushed Nickel        |
| Style                                         | Contemporary          |
| UPC                                           | 783927574990          |
| Finish Options                                |                       |
| Brushed Nickel                                |                       |