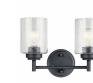

# Winslow 1 Light Wall Sconce Black

## **Finish Options**

Black

**Brushed Nickel** 

Olde Bronze

45910BK Black Contemporary 783927574570