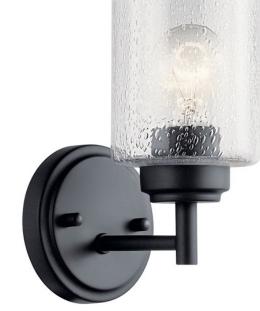

# Winslow 1 Light Wall Sconce Black

### **Certifications/Qualifications**

|                                                                                             | www.kichler.com/warranty               |
|---------------------------------------------------------------------------------------------|----------------------------------------|
| Dimensions                                                                                  |                                        |
| Base Backplate<br>Extension<br>Weight<br>Height from center of Wall opening<br>(Spec Sheet) | 4.75 DIA<br>6.50"<br>1.50 LBS<br>7.00" |
| Height<br>Width                                                                             | 9.25"<br>4.75"                         |
| Light Source                                                                                |                                        |
| Lamp Included                                                                               | Not Included                           |

### Mounting/Installation

Install Glass Up or Down Interior/Exterior Location Rating Mounting Weight

Yes Interior Damp 0.70 LBS

Clear Seeded

STEEL

A19

75W

75W

## **Finish Options**

Black

**Brushed Nickel** 

Olde Bronze

45910BK Black Contemporary 783927574570