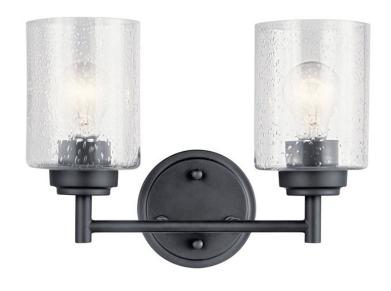

# **SPECIFICATIONS**

| Certifications/Qualifications      |                          |
|------------------------------------|--------------------------|
|                                    | www.kichler.com/warranty |
| Dimensions                         |                          |
| Base Backplate                     | 4.75 DIA                 |
| Extension                          | 6.50"                    |
| Weight                             | 2.60 LBS                 |
| Height from center of Wall opening | 7.00"                    |
| (Spec Sheet)                       |                          |
| Height                             | 9.25"                    |
| Width                              | 12.75"                   |
| Light Source                       |                          |

Lamp Included Not Included Lamp Type A19 Light Source Incandescent Max or Nominal Watt 75W # of Bulbs/LED Modules 2

75W Max Wattage/Range Socket Type Medium Socket Wire 150"

Mounting/Installation

Install Glass Up or Down Yes Interior/Exterior Interior Location Rating Damp Mounting Weight 1.00 LBS

### **FIXTURE ATTRIBUTES**

| Housing              |              |
|----------------------|--------------|
| Diffuser Description | Clear Seeded |
| Primary Material     | STEEL        |

**Product/Ordering Information** 

45885BK SKU Finish Black Style Contemporary UPC 783927574549