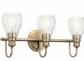

### Greenbrier™ 3 Light Vanity Light Black

## **FIXTURE ATTRIBUTES**

Housing **Diffuser Description** Primary Material

Location Rating

Mounting Weight

Clear Seeded STEEL

Product/Ordering Information SKU Finish Style UPC

#### **Finish Options**

Black

**Brushed Nickel** 

Chrome

**Classic Bronze** 

**ALSO IN THIS FAMILY** 