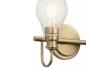

### Greenbrier™ 3 Light Vanity Light Black

## **FIXTURE ATTRIBUTES**

Housing **Diffuser Description** Primary Material

Location Rating

Mounting Weight

Clear Seeded STEEL

Product/Ordering Information SKU Finish Style UPC