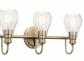

### Greenbrier™ 3 Light Vanity Light Black

## **FIXTURE ATTRIBUTES**

Housing **Diffuser Description** Primary Material

Location Rating

Mounting Weight

Clear Seeded STEEL

Product/Ordering Information SKU Finish Style UPC