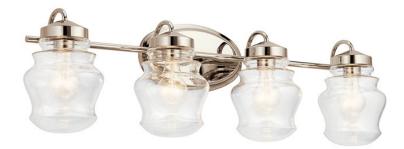

# Janiel<sup>™</sup> 33.25" 4 Light Vanity Light with Clear Glass Polished Nickel

#### **Certifications/Qualifications**

|                                    | www.kichler.com/warranty |
|------------------------------------|--------------------------|
| Dimensions                         |                          |
| Base Backplate                     | 9.75 X 5.75              |
| Extension                          | 7.75"                    |
| Weight                             | 6.90 LBS                 |
| Height from center of Wall opening | 3.00"                    |
| (Spec Sheet)                       |                          |
| Height                             | 10.25"                   |
| Width                              | 33.25"                   |

# **Mounting/Installation**

Install Glass Up or Down Interior/Exterior Location Rating Mounting Weight

Yes Interior Damp 3.00 LBS

55040PN

Industrial

Polished Nickel

783927600057

Not Included

Incandescent

A19

75W

75W

150"

Medium

4

# **FIXTURE ATTRIBUTES**

Housing **Diffuser Description Primary Material** 

Clear STEEL