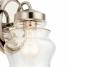

# Janiel<sup>™</sup> 33.25" 4 Light Vanity Light with Clear Glass Polished Nickel

# **FIXTURE ATTRIBUTES**

Housing **Diffuser Description Primary Material** 

Clear STEEL