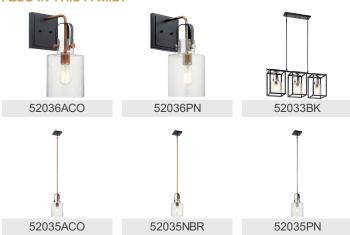

ons

Prop65 Yes

www.kichler.com/warranty

**Dimensions** 

Base Backplate 7.00 SQ
Extension 10.00"
Weight 5.40 LBS
Height from center of Wall opening 3.50"

(Spec Sheet)

Height 16.50" Width 7.00"

**Light Source** 

Lamp Included Not Included Lamp Type A19

Light Source Incandescent

Max or Nominal Watt75W# of Bulbs/LED Modules1Max Wattage/Range75WSocket TypeMediumSocket Wire150"

Mounting/Installation

Interior/Exterior Interior
Location Rating Damp
Mounting Weight 3.50 LBS

### **FIXTURE ATTRIBUTES**

Housing

Diffuser Description Clear Seeded Primary Material STEEL

**Product/Ordering Information** 

 SKU
 52036NBR

 Finish
 Natural Brass

 Style
 Industrial

 UPC
 783927603485

# **Finish Options**



Antique Copper



Natural Brass



Polished Nickel



### **ALSO IN THIS FAMILY**