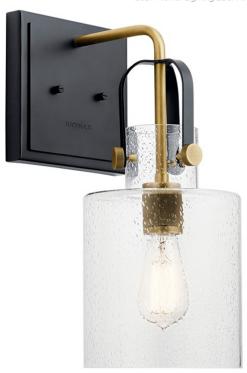

### **FIXTURE ATTRIBUTES**

Housing

Diffuser Description Clear Seeded Primary Material STEEL

**Product/Ordering Information** 

 SKU
 52036NBR

 Finish
 Natural Brass

 Style
 Industrial

 UPC
 783927603485