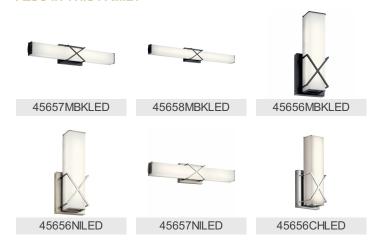

| 4.50"                           |
| Width                                           | 32.00"                          |



Delivered Lumens 2200
Dimmable Yes
Expected Life Span (Hours) 40000
Lamp Included Integrated
Light Source LED
Max or Nominal Watt 104.7W
# of Bulbs/LED Modules 3

Mounting/Installation

Location Rating Damp
Mounting Style Wall Mount
Mounting Weight 5.20 LBS
Mount Vertical Or Horizontal Yes

**Photometrics** 

Color Rendering Index 90 Kelvin Temperature 3000K

## **FIXTURE ATTRIBUTES**

### Housing

Diffuser Description Satin Etched White Primary Material STEEL

**Product/Ordering Information** 

SKU 45658NILED
Finish Brushed Nickel
Style Contemporary
UPC 7.83928E+11

### **Finish Options**

Brushed Nickel







## **ALSO IN THIS FAMILY**