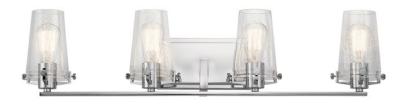

### **SPECIFICATIONS**

| Certifications/Qualifications      |                          |
|------------------------------------|--------------------------|
|                                    | www.kichler.com/warranty |
| Dimensions                         |                          |
| Base Backplate                     | 9.00 X 5.00              |
| Extension                          | 7.50"                    |
| Weight                             | 6.30 LBS                 |
| Height from center of Wall opening | 3.50"                    |
| (Spec Sheet)                       |                          |
| Height                             | 8.00"                    |
| Width                              | 33.75"                   |
| Limbt Course                       |                          |

**Light Source** 

Lamp Included
Lamp Type
Light Source
Max or Nominal Watt
# of Bulbs/LED Modules
Socket Type
Socket Wire

Not Included
A19
Incandescent
100W
4
Medium
150"

Mounting/Installation

Install Glass Up or Down
Interior/Exterior
Location Rating
Mounting Style
Mounting Weight
Ves
Wes
Interior
Damp
Wall Mount
3.70 LBS

### **FIXTURE ATTRIBUTES**

| Housing |  |
|---------|--|
| D.K D . |  |

Diffuser Description Clear Seeded Primary Material STEEL

**Product/Ordering Information** 

 SKU
 45298CH

 Finish
 Chrome

 Style
 Industrial

 UPC
 783927517638

# **Finish Options**

Chrome

Natural Brass