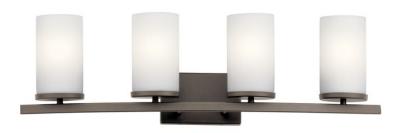

### **SPECIFICATIONS**

| Certifications/Qualifications                   |                          |
|-------------------------------------------------|--------------------------|
|                                                 | www.kichler.com/warranty |
| Dimensions                                      |                          |
| Base Backplate                                  | 7.00 X 4.50              |
| Extension                                       | 6.75"                    |
| Weight                                          | 7.00 LBS                 |
| Height from center of Wall opening (Spec Sheet) | 6.50"                    |
| Height                                          | 8.75"                    |
| Width                                           | 31.00"                   |
| Light Source                                    |                          |
| Lamp Included                                   | Not Included             |

Lamp Type A19
Light Source Incandescent
Max or Nominal Watt 100W
# of Bulbs/LED Modules 4
Socket Type Medium
Socket Wire 150"

Mounting/Installation

Install Glass Up or Down
Interior/Exterior
Location Rating
Mounting Style
Mounting Weight
Ves
Wes
Interior
Damp
Wall Mount
Mounting Weight
3.50 LBS

# Housing Diffuser Description Satin Etched Cased Opal Primary Material STEEL Product/Ordering Information SKU 45498OZ Finish Olde Bronze Style Contemporary

783927518987