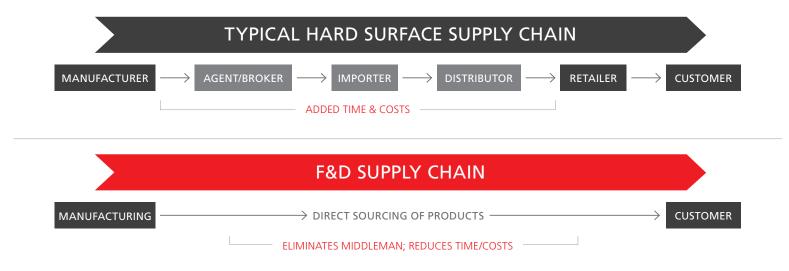

#### **GLOBAL DIRECT SOURCING ADVANTAGE**

Floor & Decor eliminates agents and distributors to provide a broad selection of high-quality flooring in the quantities required, while passing the savings on to our customers.

# WHAT MAKES US DIFFERENT

We source directly from over 200 vendors in 21 countries in order to provide high-quality flooring styles at a low cost to you. We offer a wide selection of tile, wood, stone, laminate, luxury vinyl tile (LVT) and luxury vinyl plank (LVP), as well as decorative and installation products.