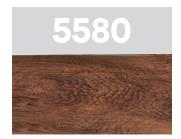

Kit In-store SKU 100999671 Kit Spec. Order SKU 101018745 Rev. Riser SKU 101002533

| Brand               | SKU       | Coordinating Floors |
|---------------------|-----------|---------------------|
| Duralux Performance | 100956861 | WASHINGTON PARK     |
|                     | 100978170 | TRENTON TRADITION   |
|                     | 100978360 | HILLSBORO TRACE     |
| Duralux             | 100956853 | SOHO                |
| NuCore Performance  | 100698307 | FOUNDERS GUNSTOCK   |
|                     | 100958370 | MAISON CLASSICO     |
|                     | 100960350 | WESTMINSTER         |
| NuCore              | 100109859 | GUNSTOCK            |
|                     | 100937267 | POMPANO PINE        |
|                     | 100937283 | AUGUSTINE WALK      |
|                     | 100956994 | CASPIAN SIENNA      |
|                     | 100957034 | BALTIC JASPER       |