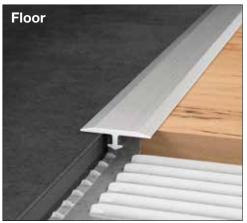

### Schluter<sup>®</sup>-VINPRO-T

Designed to provide transitions between same-height resilient floor coverings.