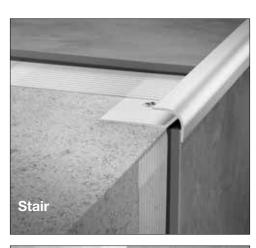

## Schluter<sup>®</sup>-VINPRO-RO

Edging profile with rounded reveal for resilient covering installations on stairs and outside corners of resilient surfaces.