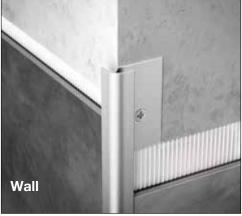

### Schluter<sup>®</sup>-VINPRO-S

Provides edge protection where the resilient covering is bordered by carpet, floor coverings of similar heights, or as a finishing edge to wall skirting applications.