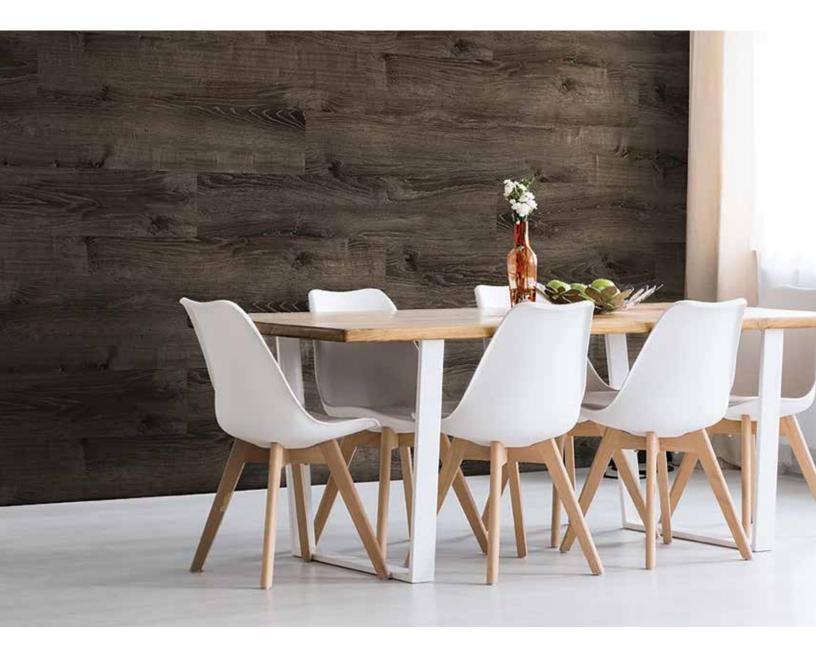

# Schluter<sup>®</sup>-VINPRO

Modern Profiles Designed for Resilient Surface Coverings

PROFILE OF INNOVATION

Finding a complementary transition for resilient flooring is now simplified with the Schluter<sup>®</sup>-VINPRO profiles series. Providing finishing, transition, and edge protection for resilient floor and wall coverings, VINPRO profiles increase design flexibility with long-lasting results. The VINPRO series combines several durable finish options in complementing colors, and features a modern, sleek look with a minimalist reveal that is ideal for enhancing and protecting resilient coverings.

- Durable edge protection and finishing profiles for resilient coverings (e.g.: LVT, LVP) used on floors, walls, and stairs
- Unobtrusive design which easily complements any resilient covering
- Accommodates various covering thicknesses from 1/8" to 1/4" (2.5 mm to 6 mm)
- Available in 3 brushed anodized aluminum finishes: bronze, nickel, and chrome
- Tapered anchoring leg for smooth transition between substrate and profile