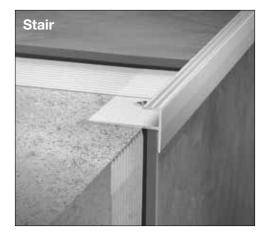

### Schluter<sup>®</sup>-VINPRO-STEP

Edging profile for resilient covering installations on stairs, with a square design and ribbed capping flange to provide slip protection.