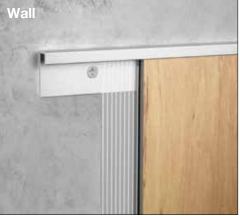

### Schluter<sup>®</sup>-VINPRO-S

Provides edge protection where the resilient covering is bordered by carpet, floor coverings of similar heights, or as a finishing edge to wall skirting applications.

### Schluter<sup>®</sup>-VINPRO-T

Designed to provide transitions between same-height resilient floor coverings.