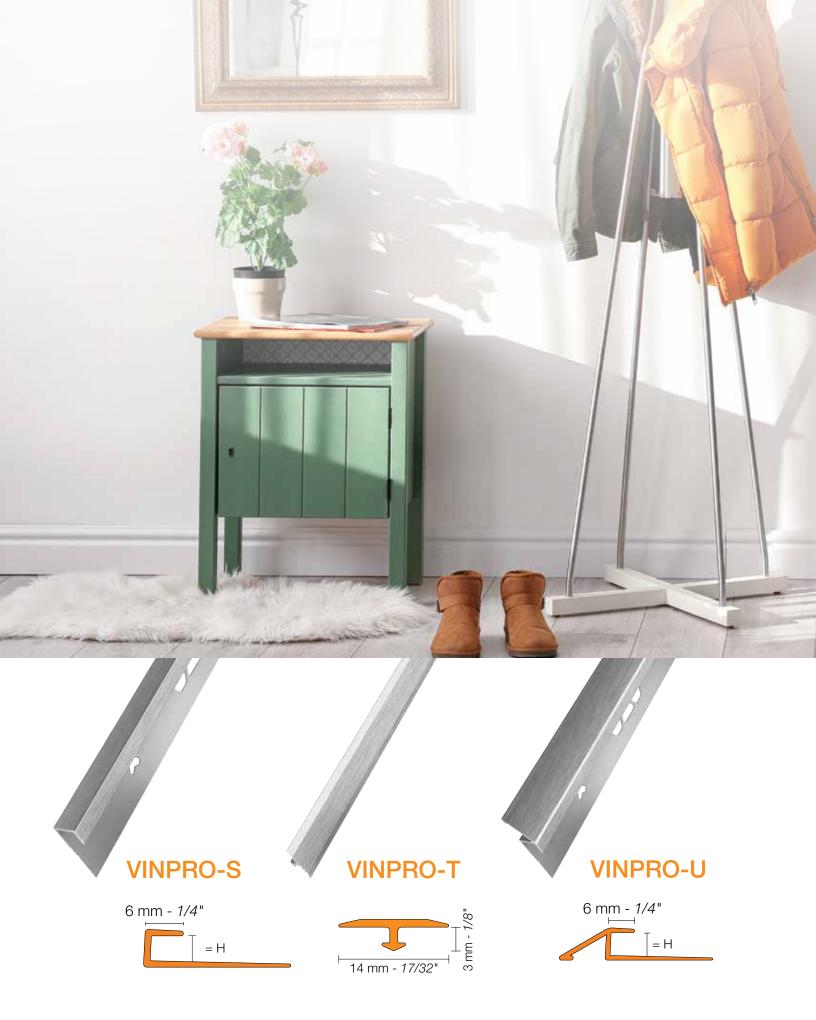

### Schluter<sup>®</sup>-VINPRO-S

Provides edge protection where the resilient covering is bordered by carpet, floor coverings of similar heights, or as a finishing edge to wall skirting applications.

### Schluter<sup>®</sup>-VINPRO-T

Designed to provide transitions between same-height resilient floor coverings.

### Schluter<sup>®</sup>-VINPRO-U

Designed to provide a smooth transition between resilient floor coverings and floor coverings at lower elevations or finished concrete.

**Schluter Systems L.P.** • 194 Pleasant Ridge Road, Plattsburgh, NY 12901-5841 • Tel.: 800-472-4588 • Fax: 800-477-9783 **Schluter Systems (Canada) Inc.** • 21100 chemin Ste-Marie, Ste-Anne-de-Bellevue, QC H9X 3Y8 • Tel.: 800-667-8746 • Fax: 877-667-2410