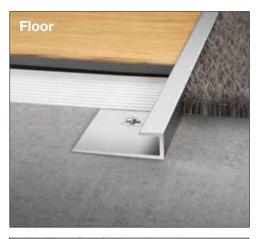

### Schluter<sup>®</sup>-VINPRO-S

Provides edge protection where the resilient covering is bordered by carpet, floor coverings of similar heights, or as a finishing edge to wall skirting applications.

### Schluter<sup>®</sup>-VINPRO-T

Designed to provide transitions between same-height resilient floor coverings.

### Schluter<sup>®</sup>-VINPRO-U

Designed to provide a smooth transition between resilient floor coverings and floor coverings at lower elevations or finished concrete.

**Schluter Systems L.P.** • 194 Pleasant Ridge Road, Plattsburgh, NY 12901-5841 • Tel.: 800-472-4588 • Fax: 800-477-9783 **Schluter Systems (Canada) Inc.** • 21100 chemin Ste-Marie, Ste-Anne-de-Bellevue, QC H9X 3Y8 • Tel.: 800-667-8746 • Fax: 877-667-2410