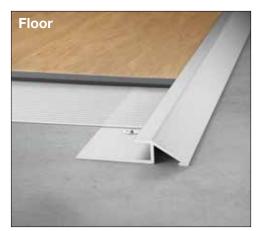

# Schluter<sup>®</sup>-VINPRO

Modern Profiles Designed for Resilient Surface Coverings

PROFILE OF INNOVATION

Finding a complementary transition for resilient flooring is now simplified with the Schluter<sup>®</sup>-VINPRO profiles series. Providing finishing, transition, and edge protection for resilient floor and wall coverings, VINPRO profiles increase design flexibility with long-lasting results. The VINPRO series combines several durable finish options in complementing colors, and features a modern, sleek look with a minimalist reveal that is ideal for enhancing and protecting resilient coverings.

- Durable edge protection and finishing profiles for resilient coverings (e.g.: LVT, LVP) used on floors, walls, and stairs
- Unobtrusive design which easily complements any resilient covering
- Accommodates various covering thicknesses from 1/8" to 1/4" (2.5 mm to 6 mm)
- Available in 3 brushed anodized aluminum finishes: bronze, nickel, and chrome
- Tapered anchoring leg for smooth transition between substrate and profile

### Schluter<sup>®</sup>-VINPRO-U

Designed to provide a smooth transition between resilient floor coverings and floor coverings at lower elevations or finished concrete.

**Schluter Systems L.P.** • 194 Pleasant Ridge Road, Plattsburgh, NY 12901-5841 • Tel.: 800-472-4588 • Fax: 800-477-9783 **Schluter Systems (Canada) Inc.** • 21100 chemin Ste-Marie, Ste-Anne-de-Bellevue, QC H9X 3Y8 • Tel.: 800-667-8746 • Fax: 877-667-2410