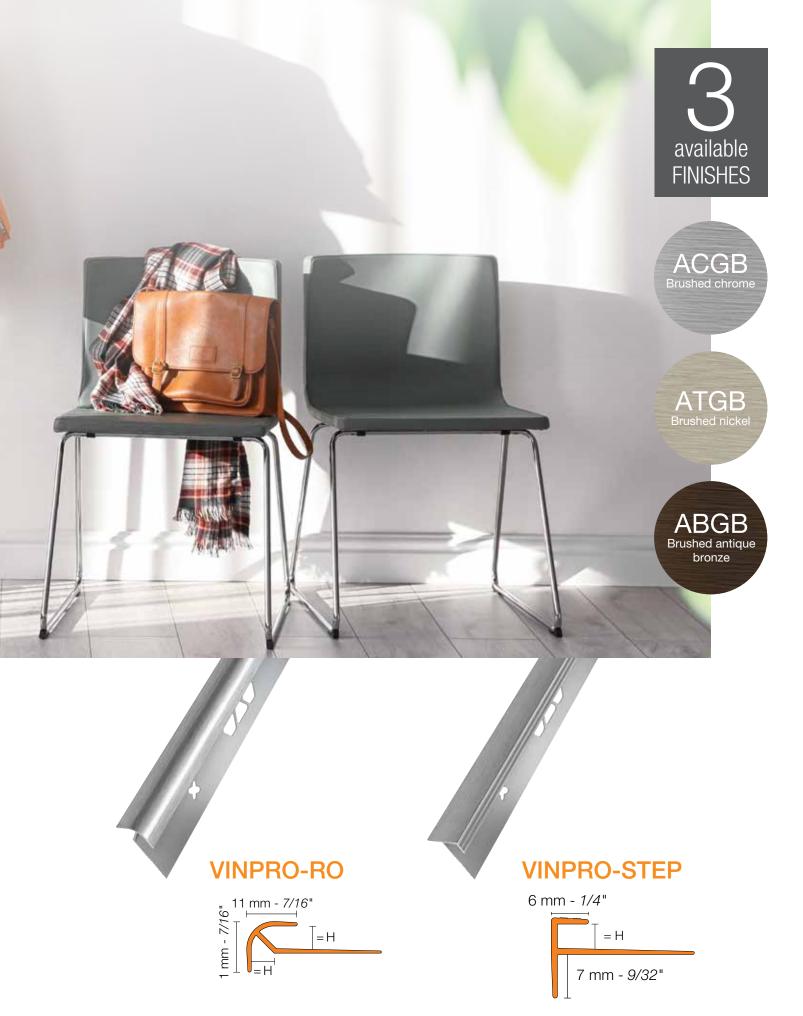

### Schluter<sup>®</sup>-VINPRO-STEP

Edging profile for resilient covering installations on stairs, with a square design and ribbed capping flange to provide slip protection.

## Schluter<sup>®</sup>-VINPRO-RO

Edging profile with rounded reveal for resilient covering installations on stairs and outside corners of resilient surfaces.