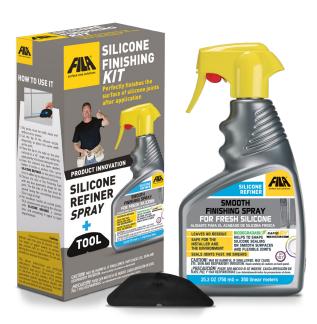

## SMOOTH FINISHING KIT FOR FRESH SILICONE

## **SILICONE FINISHING KIT**

**ALL TYPES OF SILICONE** 

- SILICONE REFINER Smooth Finishing Spray (24 oz).
- SILICONE FINISHING TOOL to get perfectly smooth joints after silicone application.
- SILICONE REFINER shapes silicone sealing on smooth surfaces and flexible joints.
- THE SILICONE FINISHING TOOL completes the application with uniform, professional results.
- SILICONE REFINER and the tool fill the joints, preventing air bubbles.

## **ADVANTAGES**

- RAPIDDRY TECHNOLOGY: Fast drying action.
- Completely safe: Does not leave slippery residue.
- Excellent for all surfaces.

**HOW TO USE IT** 

- Does not damage or corrode aluminum and steel trims.
- Safe for the installer and the environment.
- Use indoors and outdoors, ideal for floors and vertical surfaces.