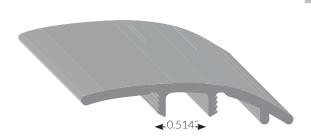

## **TRANSITIONINSTALLATION**

**Dimension:** 1.89"w x 0.50"h

Install the flooring leaving a 1-1/8" gap between the two floor surfaces for the surface reducer installation.

## V-5R-18