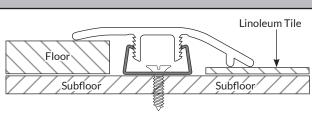

## WATERPROOF SURFACE REDUCER

Used to fill the gap between two floors of unequal height.

Used with floors ranging from 6-9mm height.

Cente 1/4" s

Linoleum Tile

Center the track between the flooring leaving a 1/4" spacing between the track and floor planks. Screw track to subfloor using included screws (or glue down with construction adhesive).

**Surface:** Wear resistant **Core Material:** Rigid PVC

Starting at one end, press the molding into the track inching along the length of the molding. It will NOT snap in all at once. You may also use a rubber mallet.