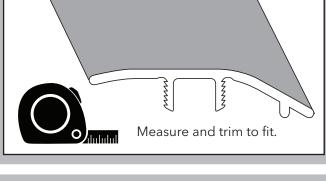

**Surface:** Wear resistant **Core Material:** Rigid PVC

Starting at one end, press the molding into the track inching along the length of the molding. It will NOT snap in all at once. You may also use a rubber mallet.