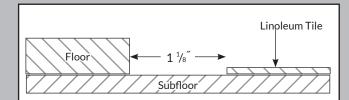

## **TRANSITIONINSTALLATION**

**Dimension:** 1.89"w x 0.50"h

Install the flooring leaving a 1-1/8" gap between the two floor surfaces for the surface reducer installation.

## WATERPROOF SURFACE REDUCER

Used to fill the gap between two floors of unequal height.

Used with floors ranging from 6-9mm height.

Cente 1/4" s

Linoleum Tile

Center the track between the flooring leaving a 1/4" spacing between the track and floor planks. Screw track to subfloor using included screws (or glue down with construction adhesive).