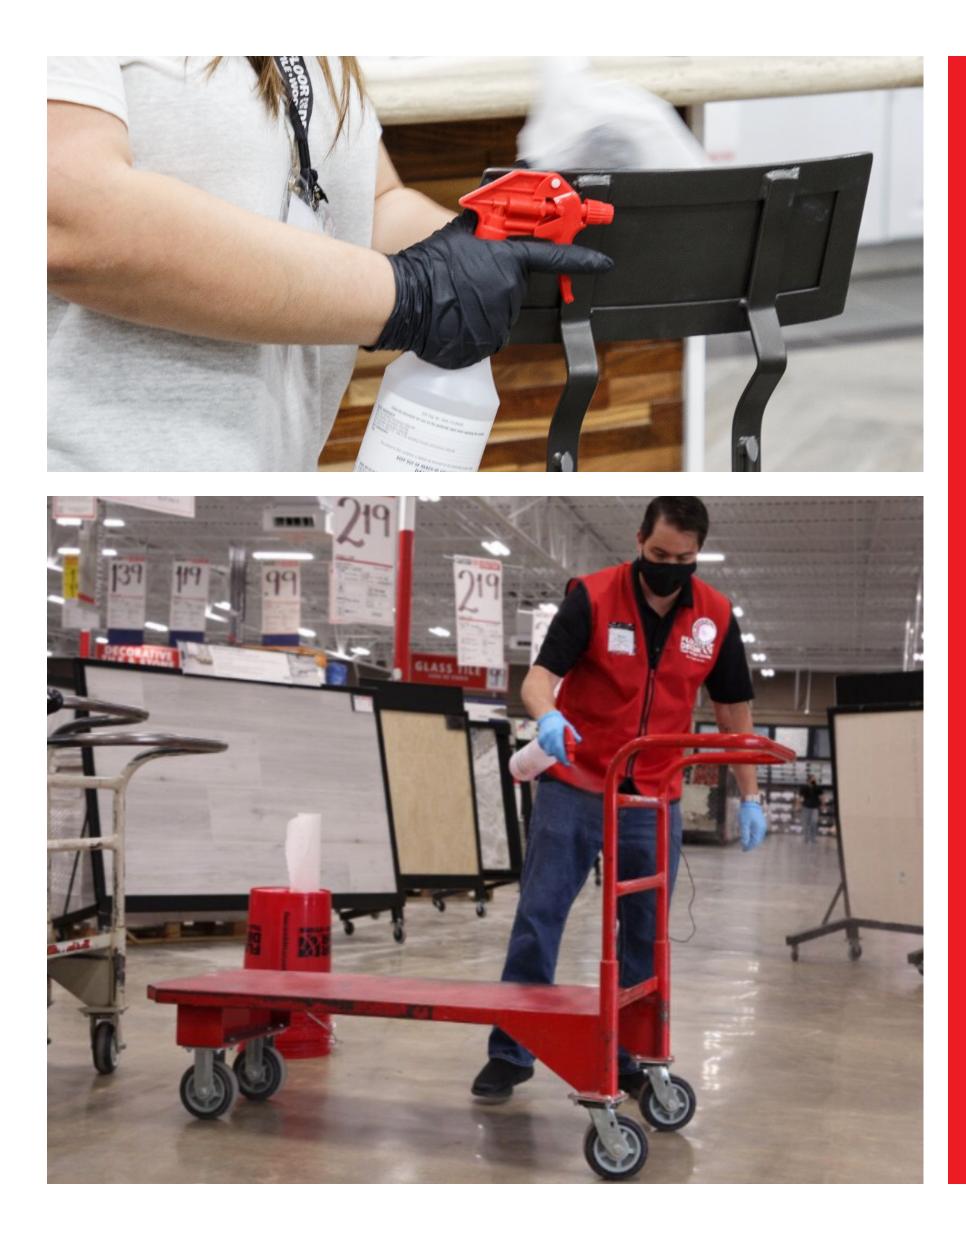

### CLEANLINESS

Our trained associates are sanitizing common use items as well as regularly cleaning high-traffic areas and surfaces.

## Cleanliness

- Associates have been trained in proper protocol for PPE, cleaning, and sanitizing.
- Hand sanitizing wipes or liquid hand sanitizer is available at all entrances.
- Common touchpoints and high traffic areas are cleaned regularly throughout the day.