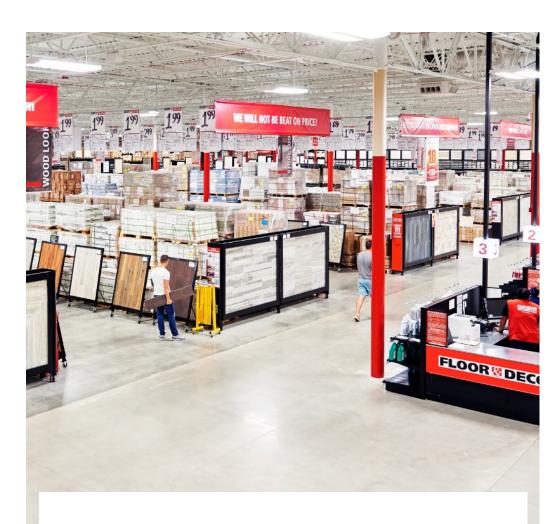

## Safe In-Store Shopping

Safely shop our expansive 76,000<sup>\*</sup> sq. ft. store with over 1 million square feet of in-stock product.

## Social Distancing

Floor & Decor stores are on average 76,000 sq. ft. This means we have plenty of space for shopping in a safe distance from other customers as well as the associate assisting you. To further bolster physical distancing best practices, floor signage has been placed outside and at registers to show customers where to queue. Customers will also find floor markers to indicate where to put their carts before returning behind the protective plexi-guard.

### **SHOP IN-STORE**

Safely shop our expansive 76,000\* sq. ft. store with over 1 million square feet of in-stock product.