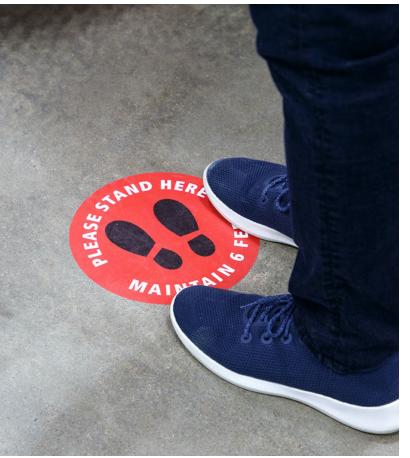

SOCIAL DISTANCING

Signage is placed throughout our expansive warehouse-style stores to remind our customer and associates to maintain a 6 foot distance.

LIMITED CUSTOMERS

1

We are actively monitoring the number of customers in the store to aid in social distancing.

## Social Distancing

Floor & Decor stores are on average 76,000 sq. ft. This means we have plenty of space for shopping in a safe distance from other customers as well as the associate assisting you. To further bolster physical distancing best practices, floor signage has been placed outside and at registers to show customers where to queue. Customers will also find floor markers to indicate where to put their carts before returning behind the protective plexi-guard.