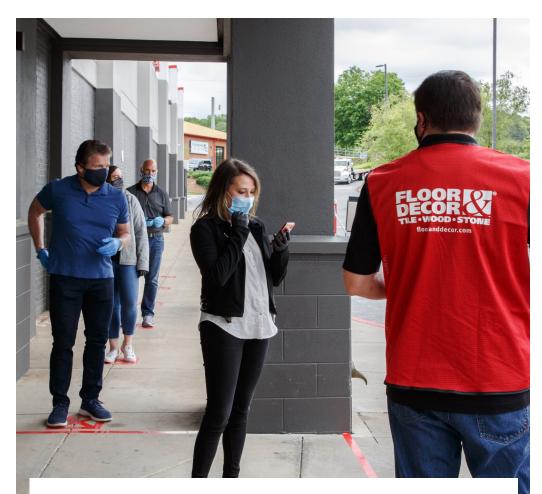

SOCIAL DISTANCING

Signage is placed throughout our expansive warehouse-style stores to remind our customer and associates to maintain a 6 foot distance.

LIMITED CUSTOMERS

1

We are actively monitoring the number of customers in the store to aid in social distancing.

## Social Distancing

Floor & Decor stores are on average 76,000 sq. ft. This means we have plenty of space for shopping in a safe distance from other customers as well as the associate assisting you. To further bolster physical distancing best practices, floor signage has been placed outside and at registers to show customers where to queue. Customers will also find floor markers to indicate where to put their carts before returning behind the protective plexi-guard.