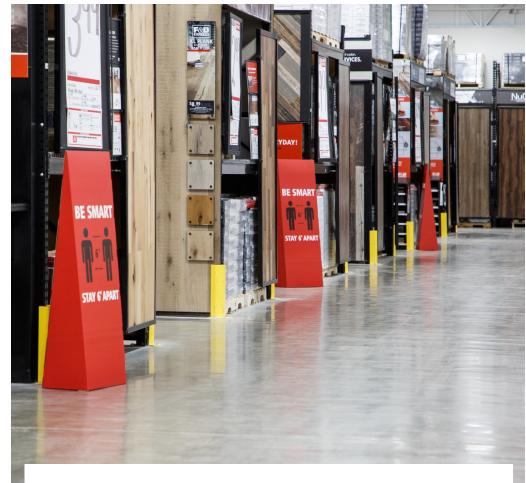

SOCIAL DISTANCING

Signage is placed throughout our expansive warehouse-style stores to remind our customer and associates to maintain a 6 foot distance.

LIMITED CUSTOMERS

1

We are actively monitoring the number of customers in the store to aid in social distancing.

## Social Distancing

Floor & Decor stores are on average 76,000 sq. ft. This means we have plenty of space for shopping in a safe distance from other customers as well as the associate assisting you. To further bolster physical distancing best practices, floor signage has been placed outside and at registers to show customers where to queue. Customers will also find floor markers to indicate where to put their carts before returning behind the protective plexi-guard.