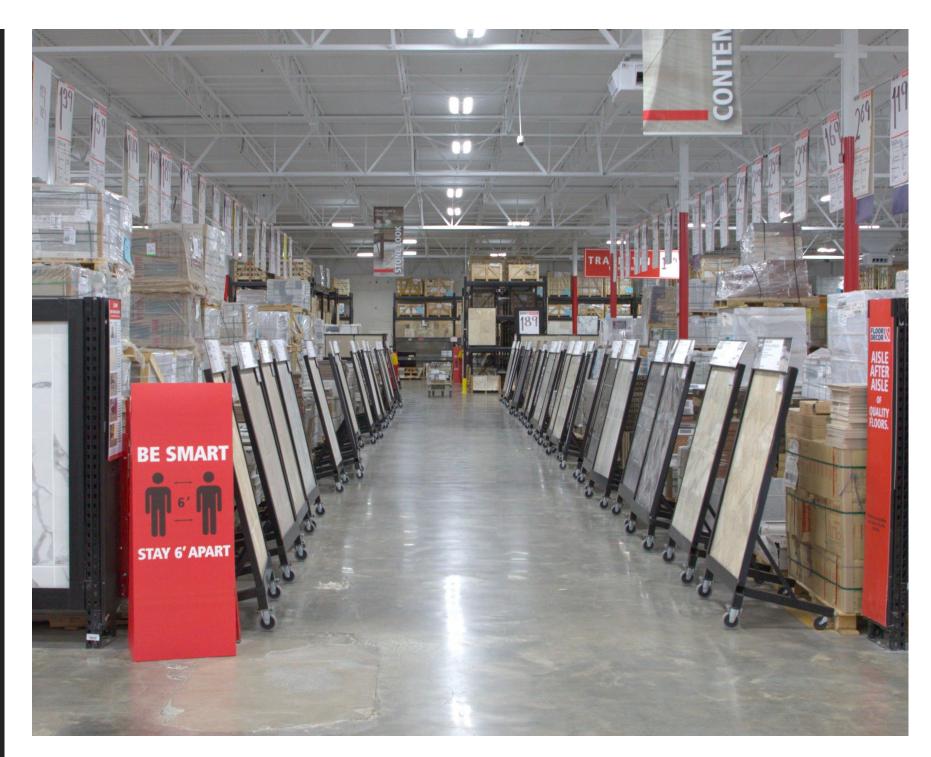

SOCIAL DISTANCING

Signage is placed throughout our expansive warehouse-style stores to remind our customer and associates to maintain a 6 foot distance.

LIMITED CUSTOMERS

1

We are actively monitoring the number of customers in the store to aid in social distancing.

## Social Distancing

Floor & Decor stores are on average 76,000 sq. ft. This means we have plenty of space for shopping in a safe distance from other customers as well as the associate assisting you. To further bolster physical distancing best practices, floor signage has been placed outside and at registers to show customers where to queue. Customers will also find floor markers to indicate where to put their carts before returning behind the protective plexi-guard.