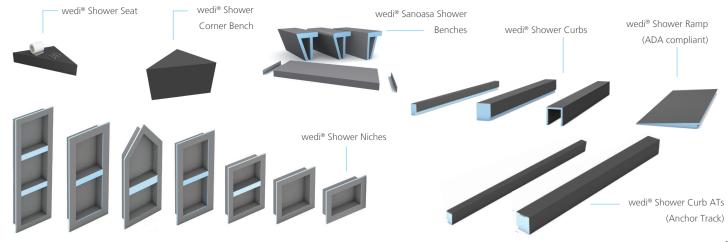

### **Product advantages and use for wedi Prefabricated Seats and Benches**

wedi's prefabricated shower seats and benches are much easier and faster to install than metal tray or concrete seats. They also bond well to thinset mortar and are 100% waterproof due to the extruded polystyrene closed-cell foam core. They will not cause efflorescence, discolorations, or waterproofing issues frequently observed with products requiring mortar fills. wedi's prefabricated suspended corner seats do not require additional blocking installed in the framing, and the mounting brackets and their fastening points are hidden from water exposure and are fastened into existing wall studs. wedi's prefabricated suspended corner seats carry up to 350 lbs of weight once installed. All wedi seats are pre-sloped on

### **Product advantages and use for wedi Prefabricated Shower Niches**

wedi prefabricated shower niches are made from wedi 1/2 in. wedi® Building Panels for strength, and come in a variety of different size options to fit every shower necessity. wedi® Shower Niches install quickly, safely, and integrate flush into the wall panel assembly with wedi fasteners and wedi® Joint Sealant. Shelves, included in some models, are optional and may be installed exactly where they best fit the design.

### Product advantages and use for wedi Curbs and Ramps

wedi curbs and ramps are available in several options for shower entry designs where transitions are required, and can be installed with wedi Fundo® shower bases as well as conventional mortar bed systems. Waterproof and versatile, wedi curbs and ramps may be tiled before glass doors, panels, or blocks are installed. Epoxy glue is recommended instead of screw fasteners when installing into wedi's solid foam curbs. Optionally, you can also use our wedi® Shower Curb AT (with integrated Anchor Track (AT)) where fastening is required. All wedi curb options except wedi® Curb Caps, which work in combination with 2 x 4 framing support, are slightly sloped to direct water towards the drain of the shower. All wedi curbs can carry a weight of 280 lbs./ft.