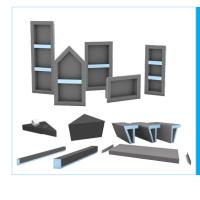

# wedi Prefabricated Modules & Design Upgrades

**Technical Data Sheet** 

- Modular factory constructed benches, seats, niches, curbs and ramps to meet all your shower design needs
- 100% waterproof wedi XPS foam.
- Insulating properties reduce vapor transmission pressure and save energy
- No need for framework support under wedi preformed seating modules.
- Broad variety of standard products and limitless custom fabrication possibilities
- Fast, clean and efficient installation through full prefabrication of modules

### **Product advantages and use for wedi Prefabricated Seats and Benches**

wedi's prefabricated shower seats and benches are much easier and faster to install than metal tray or concrete seats. They also bond well to thinset mortar and are 100% waterproof due to the extruded polystyrene closed-cell foam core. They will not cause efflorescence, discolorations, or waterproofing issues frequently observed with products requiring mortar fills. wedi's prefabricated suspended corner seats do not require additional blocking installed in the framing, and the mounting brackets and their fastening points are hidden from water exposure and are fastened into existing wall studs. wedi's prefabricated suspended corner seats carry up to 350 lbs of weight once installed. All wedi seats are pre-sloped on

### **Product advantages and use for wedi Prefabricated Shower Niches**

wedi prefabricated shower niches are made from wedi 1/2 in. wedi® Building Panels for strength, and come in a variety of different size options to fit every shower necessity. wedi® Shower Niches install quickly, safely, and integrate flush into the wall panel assembly with wedi fasteners and wedi® Joint Sealant. Shelves, included in some models, are optional and may be installed exactly where they best fit the design.

### Product advantages and use for wedi Curbs and Ramps

wedi curbs and ramps are available in several options for shower entry designs where transitions are required, and can be installed with wedi Fundo® shower bases as well as conventional mortar bed systems. Waterproof and versatile, wedi curbs and ramps may be tiled before glass doors, panels, or blocks are installed. Epoxy glue is recommended instead of screw fasteners when installing into wedi's solid foam curbs. Optionally, you can also use our wedi® Shower Curb AT (with integrated Anchor Track (AT)) where fastening is required. All wedi curb options except wedi® Curb Caps, which work in combination with 2 x 4 framing support, are slightly sloped to direct water towards the drain of the shower. All wedi curbs can carry a weight of 280 lbs./ft.